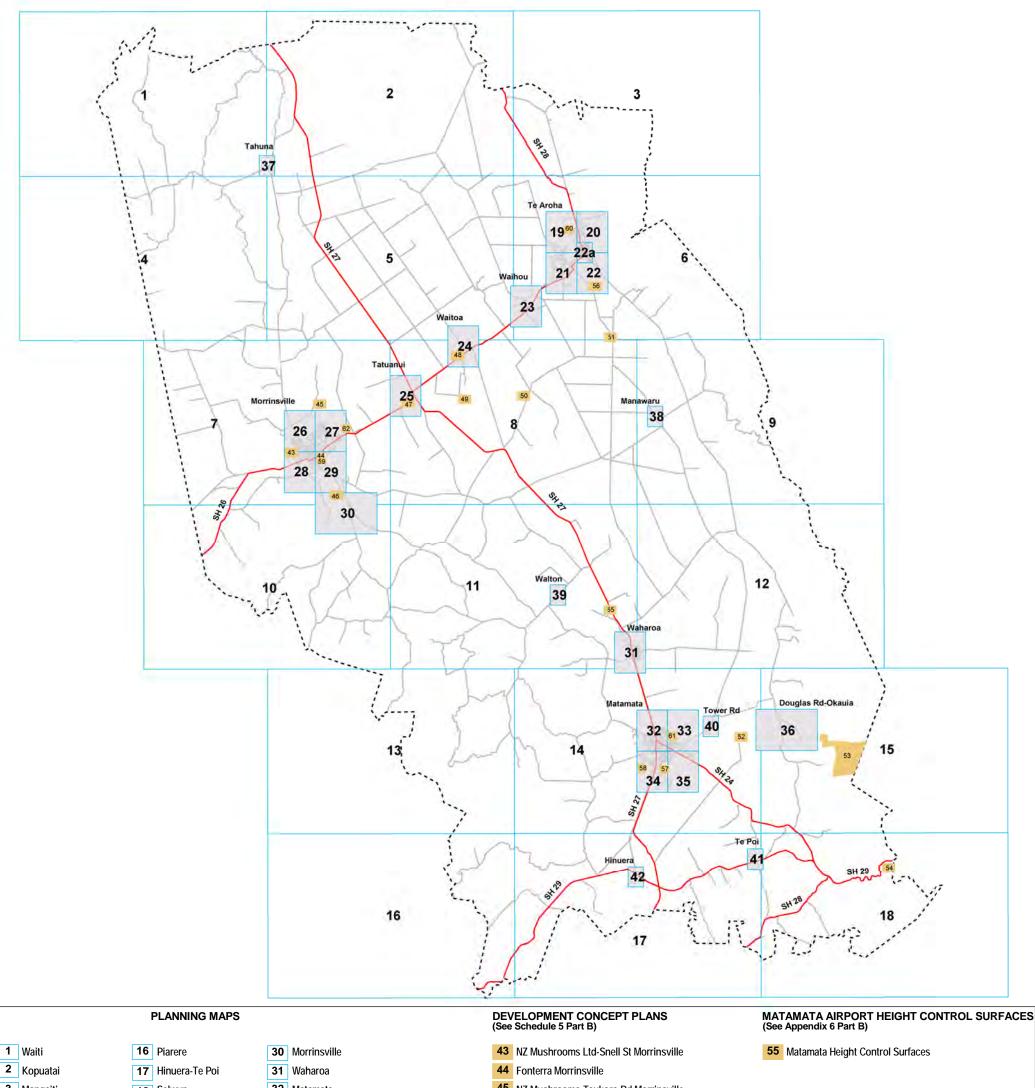

# Matamata-Piako District PLANNING MAPS INDEX

Scale 1:230,000

Version 2 -- Operative 21 October 2015