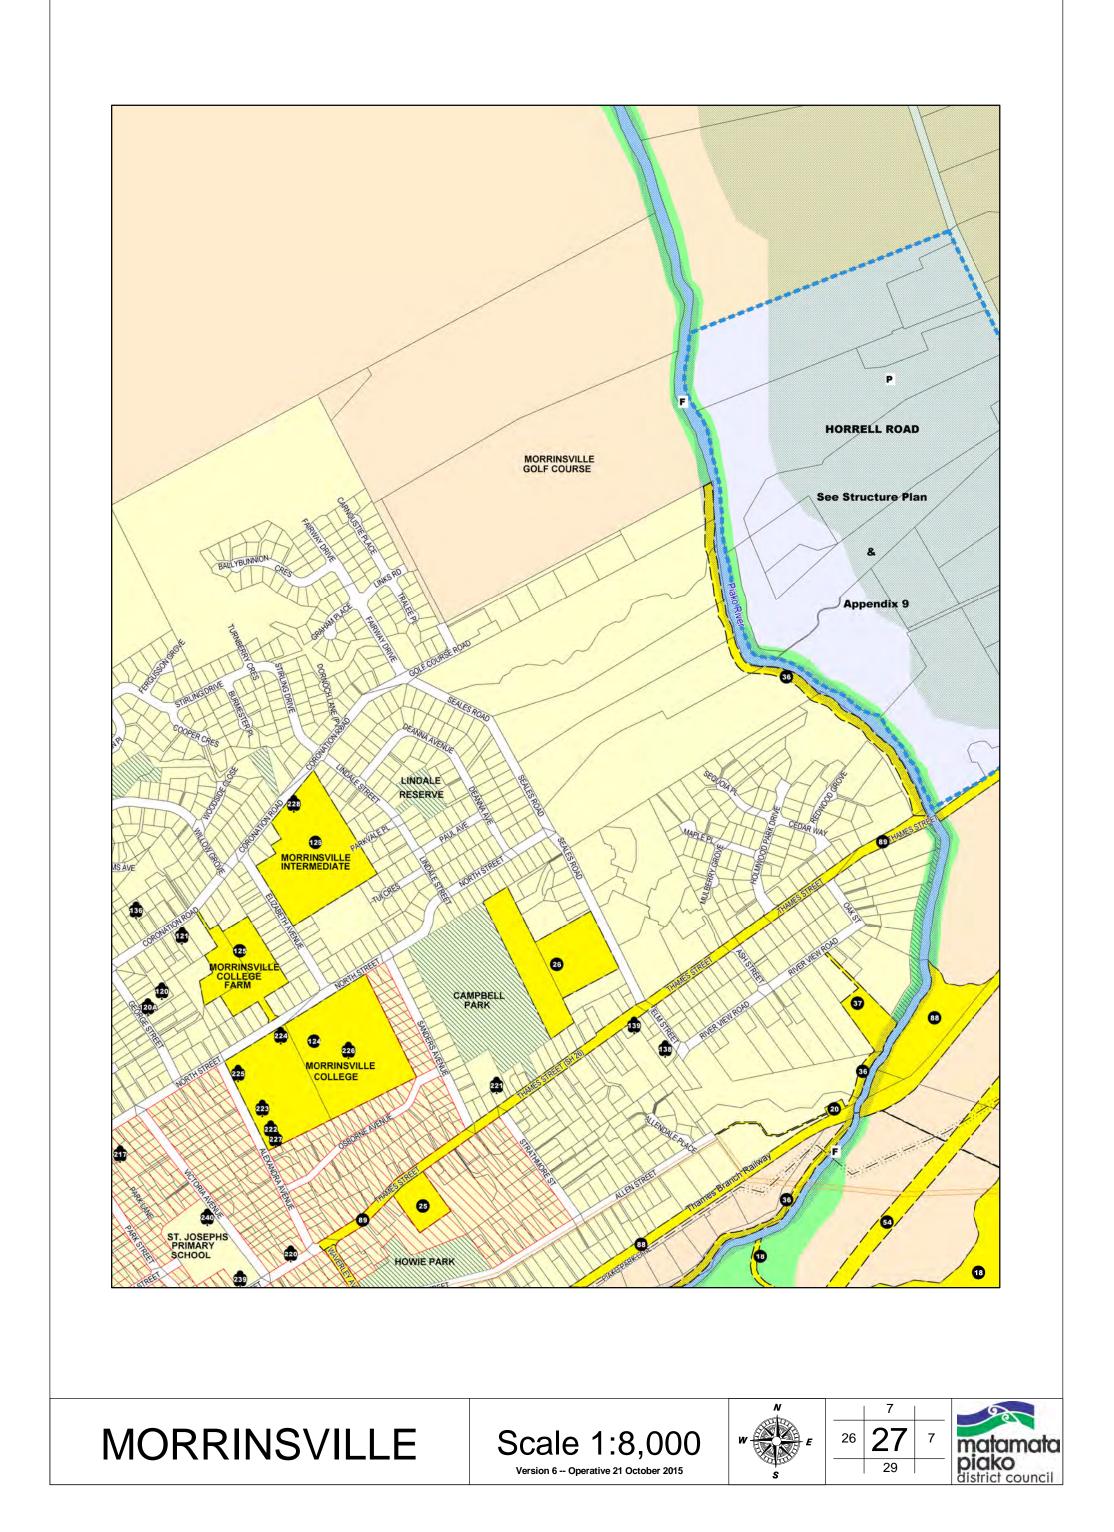

l information derived from Land Information New Zealand Crown copyright reserved. Sub-transmission line data sourced from Powerco Limited. Refer to disclaimer in part C of the District Plan. Vector Gas Limited data is copyright reserved. Transpower New Zealand Limited data is copyright reserved. Waikato Regional Council (WRC) data is copyright reserved. Users are advised to seek permission from the relevant local authority or utility provider prior to using the data. Copyright © 2015 Matamata-Piako District Council.

## MATAMATA-PIAKO DISTRICT PLAN LEGEND



Version 2 -- Operative 21 October 2015



**TE AROHA ENVIRONS** 





WAITI





Version 7 -- Operative 21 October 2015





# MATAMATA ENVIRONS







# **TE AROHA**

Scale 1:8,000

Version 4 -- Operative 21 October 2015