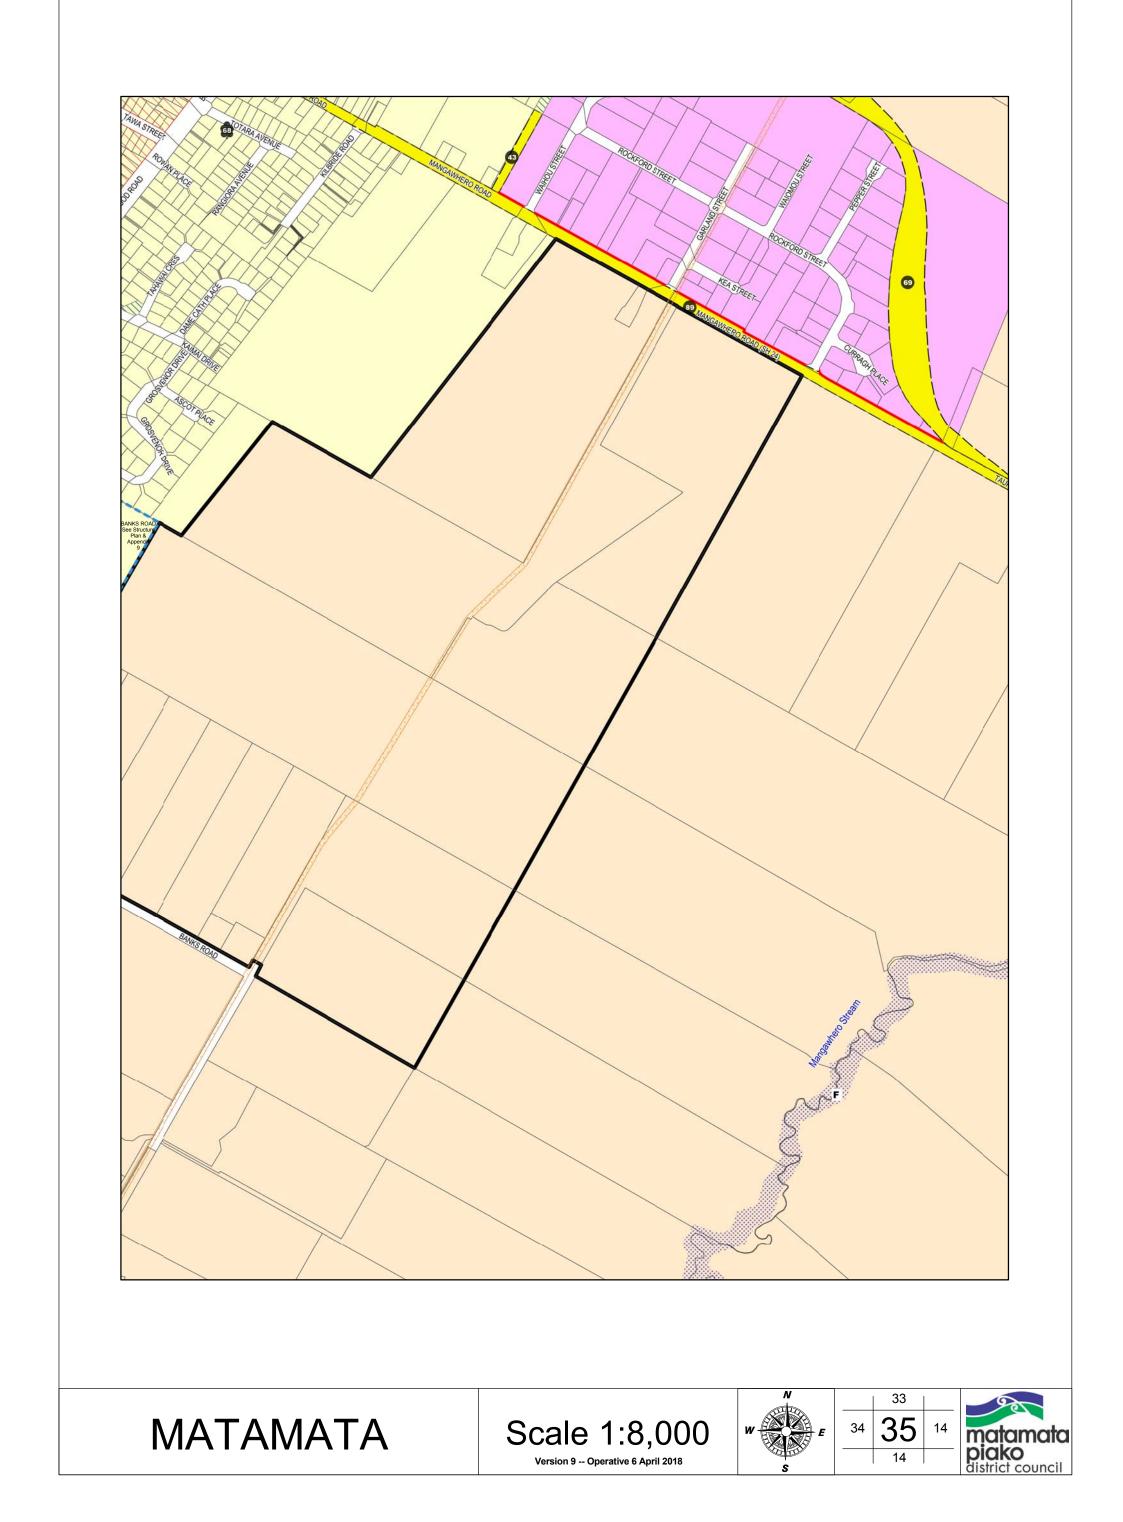

## Area not included in the part-operative plan change.

The Matamata-Piako District Plan (part Operative) has been annotated to show the part of the Plan that is subject to appeal in the Environment Court in relation to Plan Change 47.

The annotation refers to the following:

 Rezoning at Banks Road subject to Calcutta Farms Limited's appeal to the Environment Court (ENV-2017-AKL-000161 Calcutta Farms Limited v Matamata-Piako District Council) affecting the area east of the Banks Road Structure Plan. The balance of the land in the Structure Plan formerly zoned Rural has been rezoned Residential as it is not subject to appeal. Refer to planning maps 34 and 35 (area subject to appeal shown by black outline).