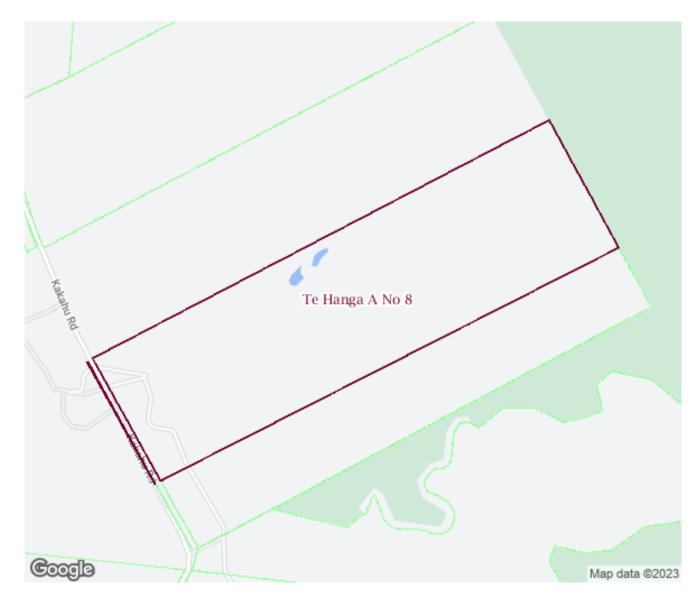

# The specific provisions of the plan change that my submission relates to are:

Papakāinga - District wide provisions:

PT TE HANGA A8 BLK XII TAPAPA SD BLK II TAPAPA EAST SD; 89.1761 ha PT TE HANGA A9 BLKS XII XVI TAPAPA SD BLK II TAPAPA EAST SD; 38.8073 ha (Matamata-Piako DC)

#### Title Details Report - Block 34302

Block ID: 34302 Land Status: Maori Freehold Land District: Waiariki Plan: MI 19793 Title Order Type: Partition Order LINZ Ref: 264111 Title Order Ref: 19 T 42-61 Area (ha): 89.176 Title Notice Ref: **Total Shares:** 220.378 Title Order Date: 20/05/1955 **Total Owners:** 140