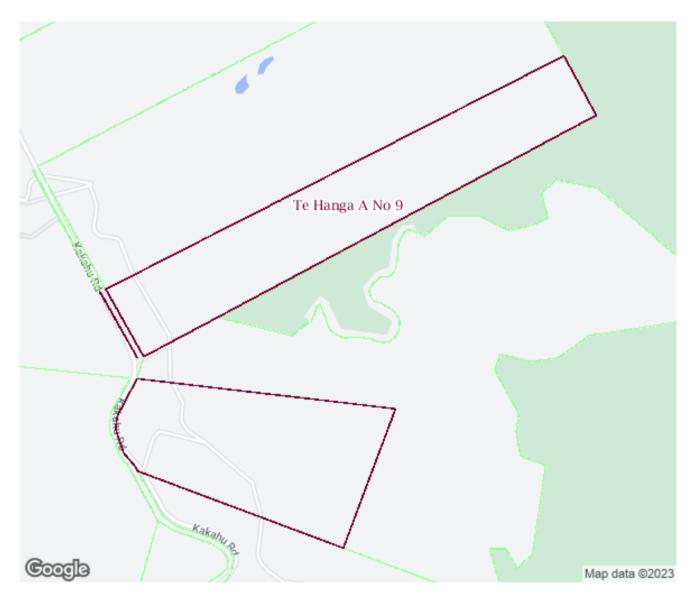

# The specific provisions of the plan change that my submission relates to are:

Papakāinga - District wide provisions:

PT TE HANGA A8 BLK XII TAPAPA SD BLK II TAPAPA EAST SD; 89.1761 ha PT TE HANGA A9 BLKS XII XVI TAPAPA SD BLK II TAPAPA EAST SD; 38.8073 ha (Matamata-Piako DC)

#### Te Hanga A No 9

#### Title Details Report - Block 34306

Block ID: 34306 Land Status: Maori Freehold Land District: Waiariki Plan: 19793, 19792 Title Order Type: Partition Order LINZ Ref: 260513 Title Order Ref: 19 T 42-61 Area (ha): 71.6655 Title Notice Ref: **Total Shares:** 172.469