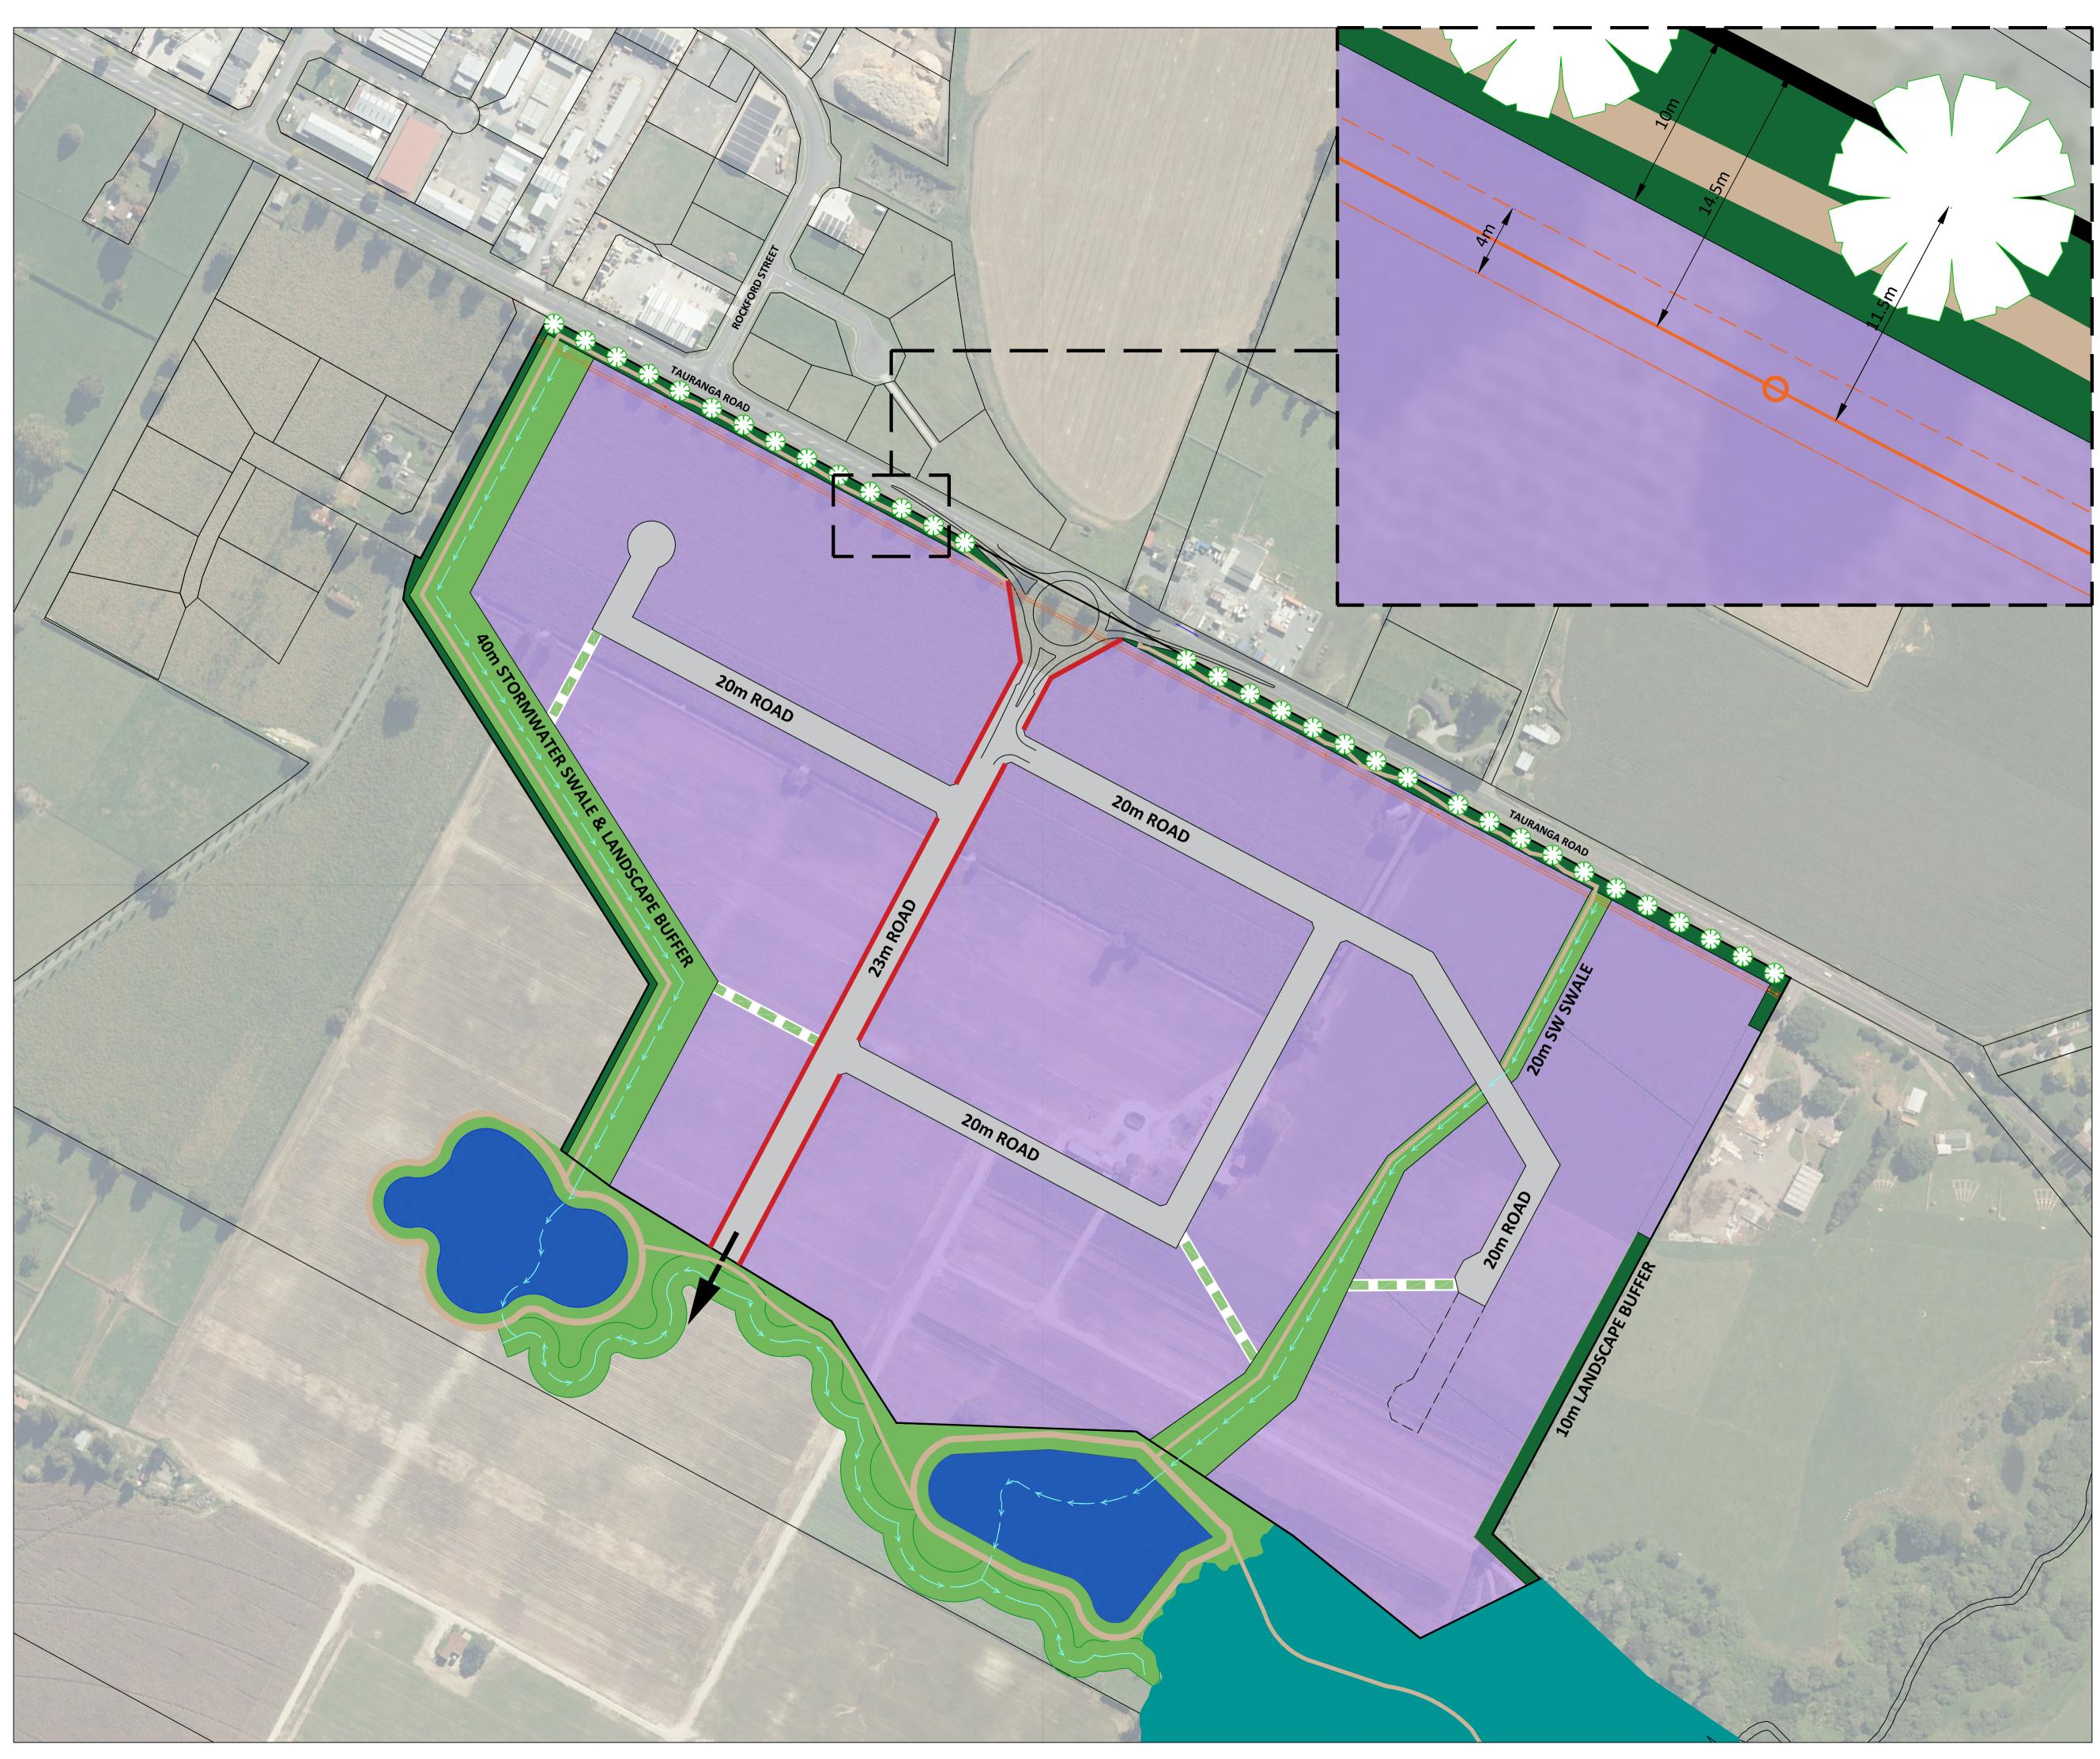

## Key. Plan Change Boundary E **Existing Trees** Existing Powerlines -0-**4m Powerline Easement Proposed General** Industrial Zone Proposed Road Network Key Transport Corridor **Proposed Stormwater** Reserve (Swale) Proposed Overland Flow Path Proposed Landscape Buffer Stormwater Management **Ecological Area Proposed Pedestrian** Connection Future Vehicle Connection

## Areas:

Total Area to be Zoned = 41.41ha Total Developable Land = 32.50ha Roads = 4.16ha Landscape Buffers/Swale Networks within Plan Change Area = 4.76ha Landscape Buffers/Swale Networks outside of Plan Change Area = 6.17ha