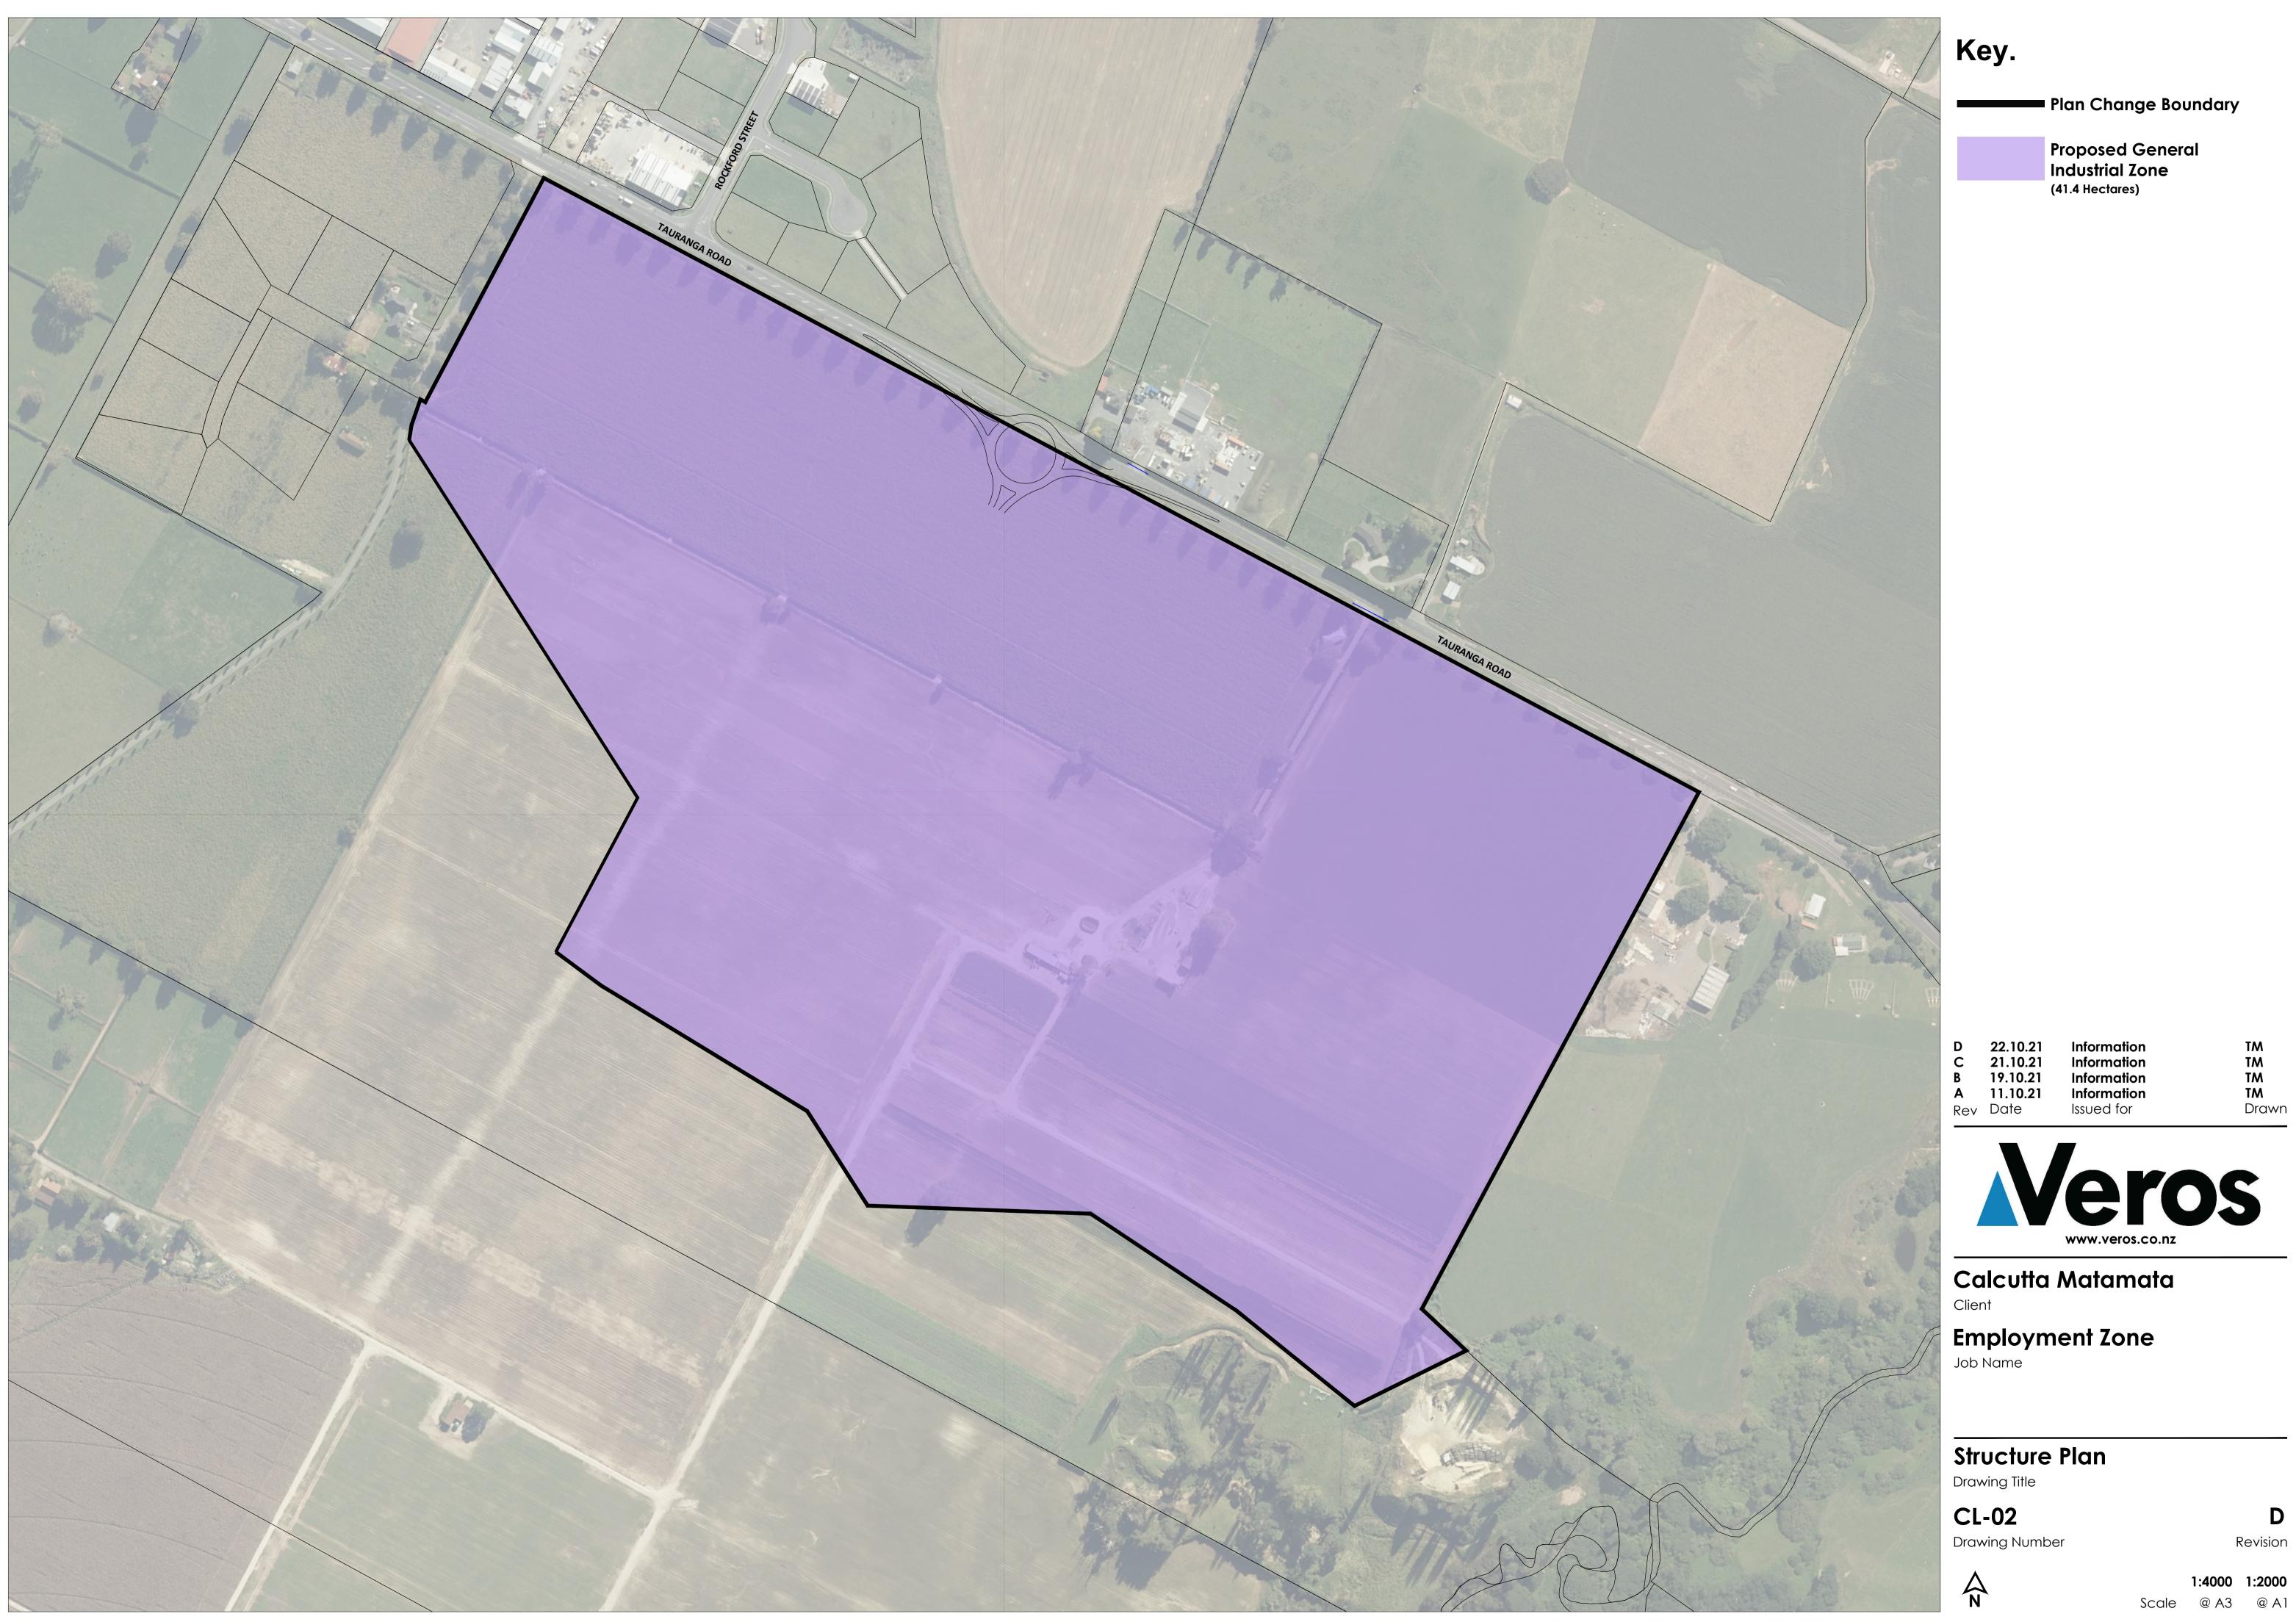

## Areas:

Total Area to be Zoned = 41.41ha Total Developable Land = 32.50ha Roads = 4.16ha Landscape Buffers/Swale Networks within Plan Change Area = 4.76ha Landscape Buffers/Swale Networks outside of Plan Change Area = 6.17ha