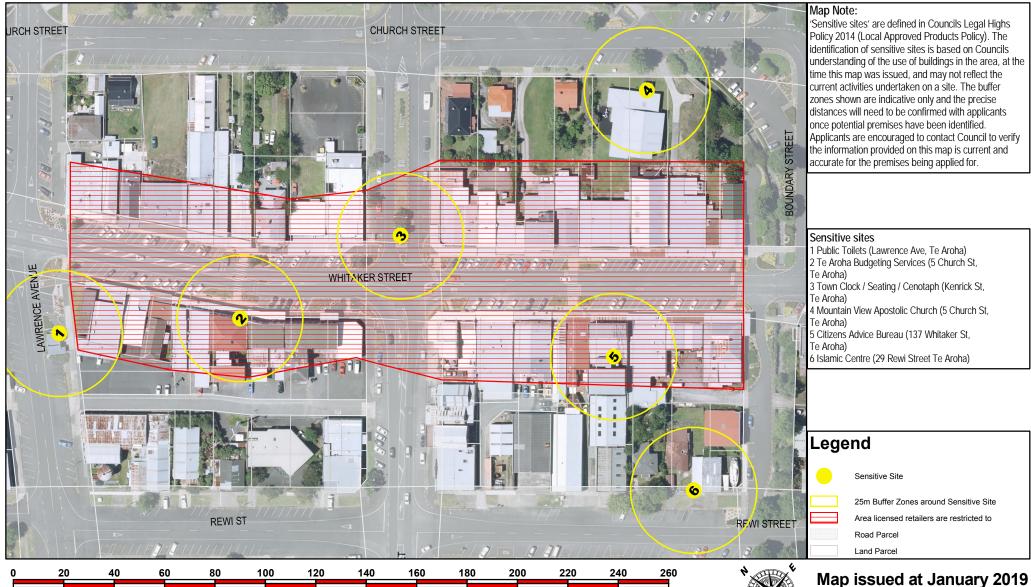

## AREAS WHERE APPROVED PRODUCTS CAN BE SOLD FROM RETAIL PREMISES AND LOCATIONS OF SENSITIVE SITES - TE AROHA

This data is provided as at January 2019 [pursuant to the Local Government Official Information and Meetings Act 1987]. While every effort has been made to ensure accuracy of the data, MPDC cannot guarantee its accuracy or suitability for any specific purpose. MPDC is not responsible for the misuse or misinterpretation of the data supplied. Under no circumstances shall MPDC be liable for any actions taken or omissions made from reliance on any information contained herein from whatever source nor shall the MPDC be liable for any other consequences from any such reliance. Copyright © 2019 Matamata-Piako District Council. Cadastral information derived from Land Information NZ Crown copyright reserved.

Map issued at January 2019 Next update June 2019

Scale 1: 1,500 at A4