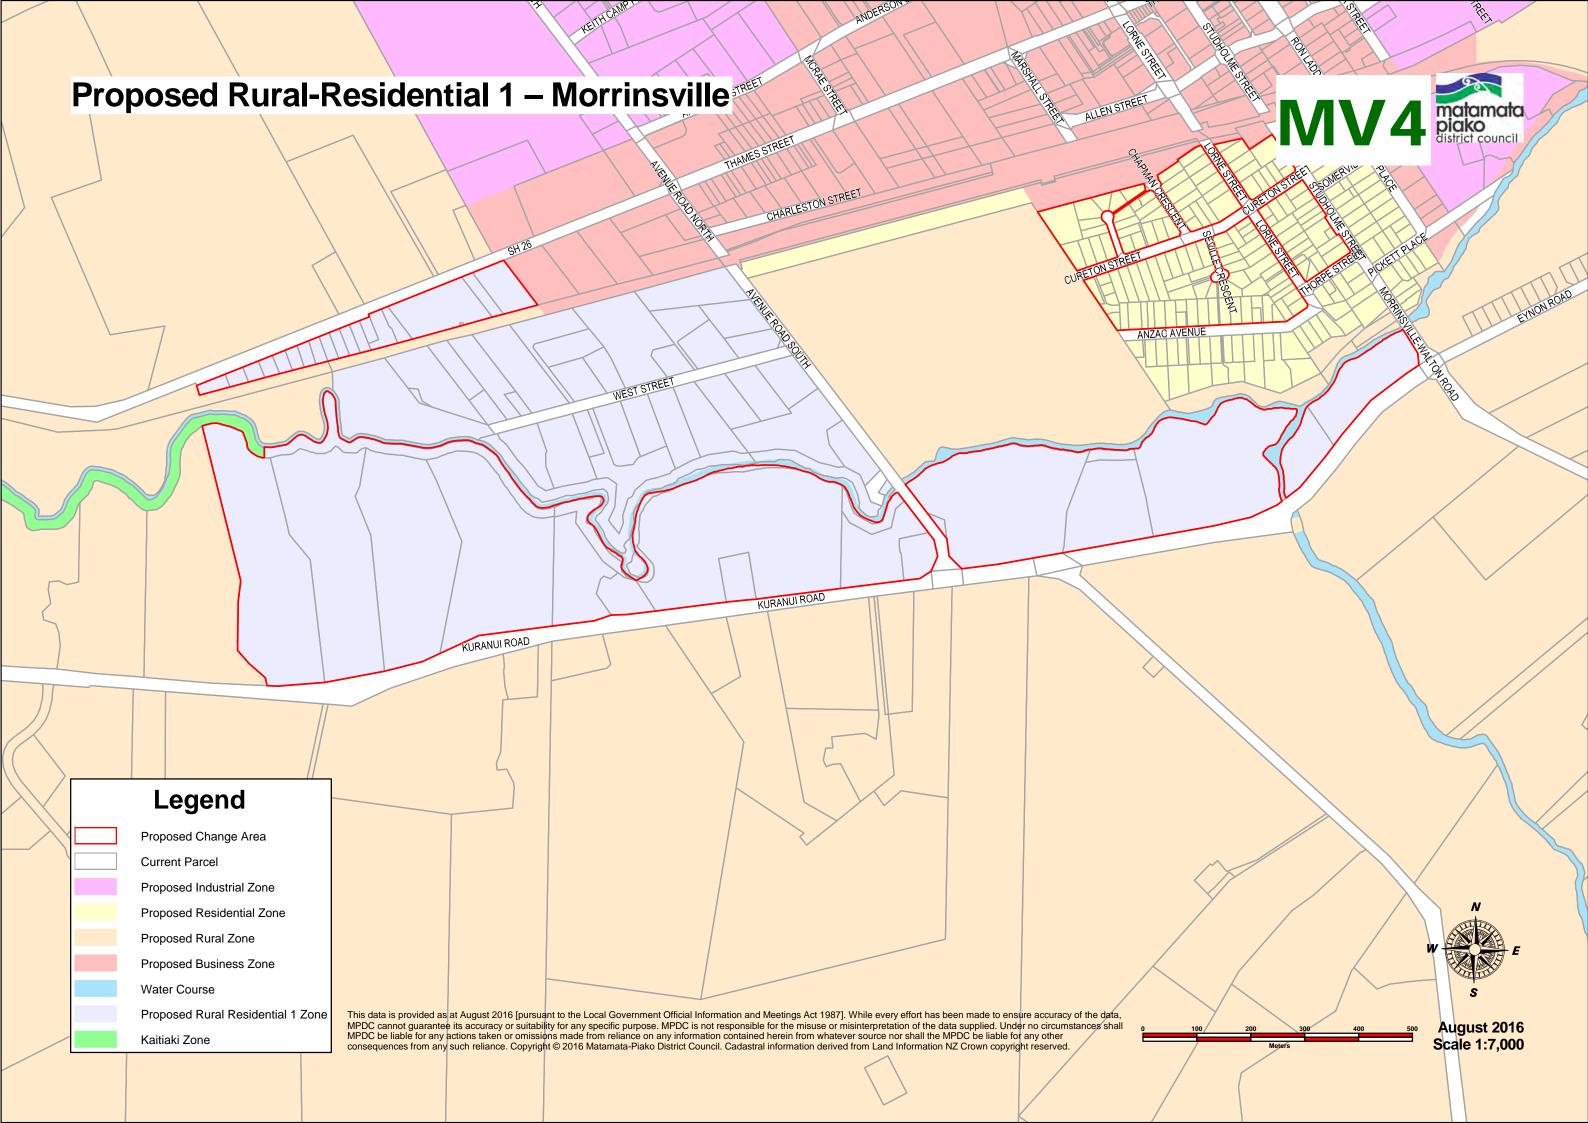

ral Zone Scale 1:7,000 Proposed Rural Residential 1 Zone This data is provided as at July 2016 [pursuant to the Local Government Official Information and Meetings Act 1987]. While every effort has been made to ensure accuracy of the data, MPDC cannot guarantee its accuracy or suitability for any specific purpose. MPDC is not responsible for the misuse of misinterpretation of the data supplied. Under no circumstances shall MPDC be liable for any actions taken or omissions made from reliance on any information contained herein from whatever source nor shall the MPDC be liable for any other consequences from any such reliance. Copyright © 2016 Matamata-Piako District Council. Cadastral information derived from Land Information AZ Crown copyright reserved. Proposed Rural Residential 2 Zone