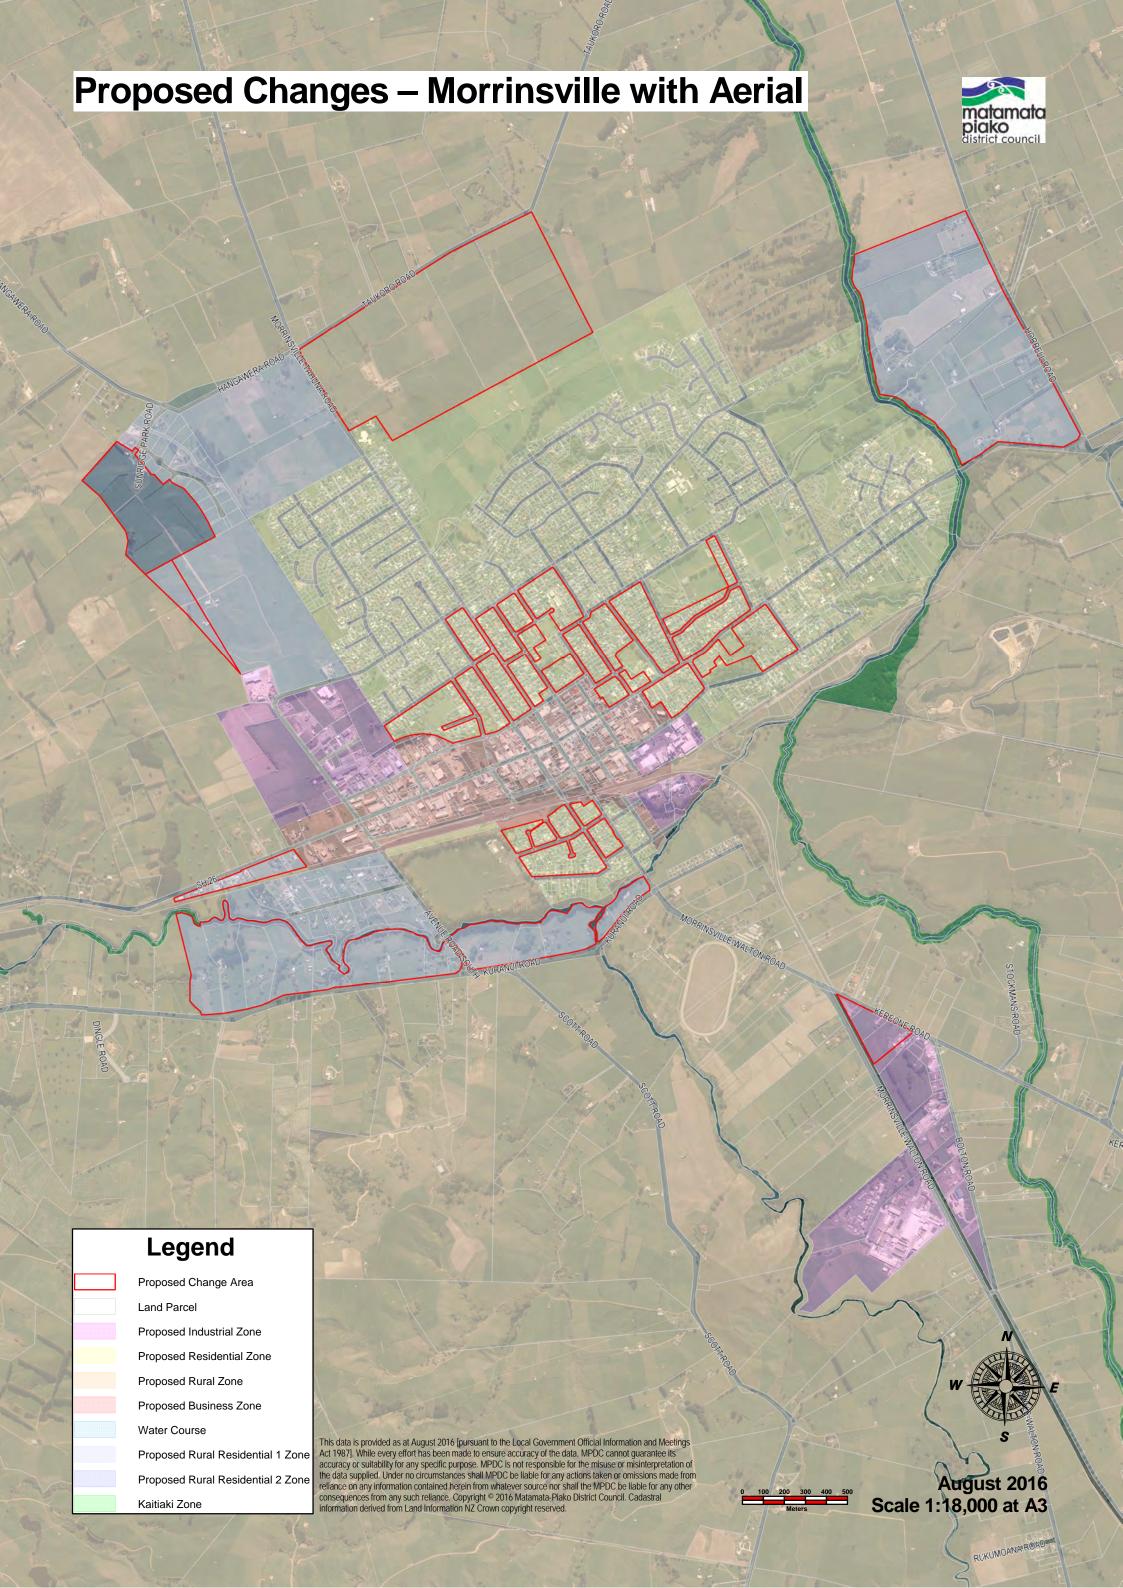

## Proposed Future Residential Policy Area & Rural-Residential 1 & 2 matamata piako district council – Morrinsville Proposed Future Residential Policy Area Legend Proposed Change Area Land Parcel Future Residential Policy Area Proposed Residential Zone July 2016 Proposed Rural Zone Scale 1:7,000 Proposed Rural Residential 1 Zone This data is provided as at July 2016 [pursuant to the Local Government Official Information and Meetings Act 1987]. While every effort has been made to ensure accuracy of the data, MPDC cannot guarantee its accuracy or suitability for any specific purpose. MPDC is not responsible for the misuse of misinterpretation of the data supplied. Under no circumstances shall MPDC be liable for any actions taken or omissions made from reliance on any information contained herein from whatever source nor shall the MPDC be liable for any other consequences from any such reliance. Copyright © 2016 Matamata-Piako District Council. Cadastral information derived from Land Information AZ Crown copyright reserved. Proposed Rural Residential 2 Zone