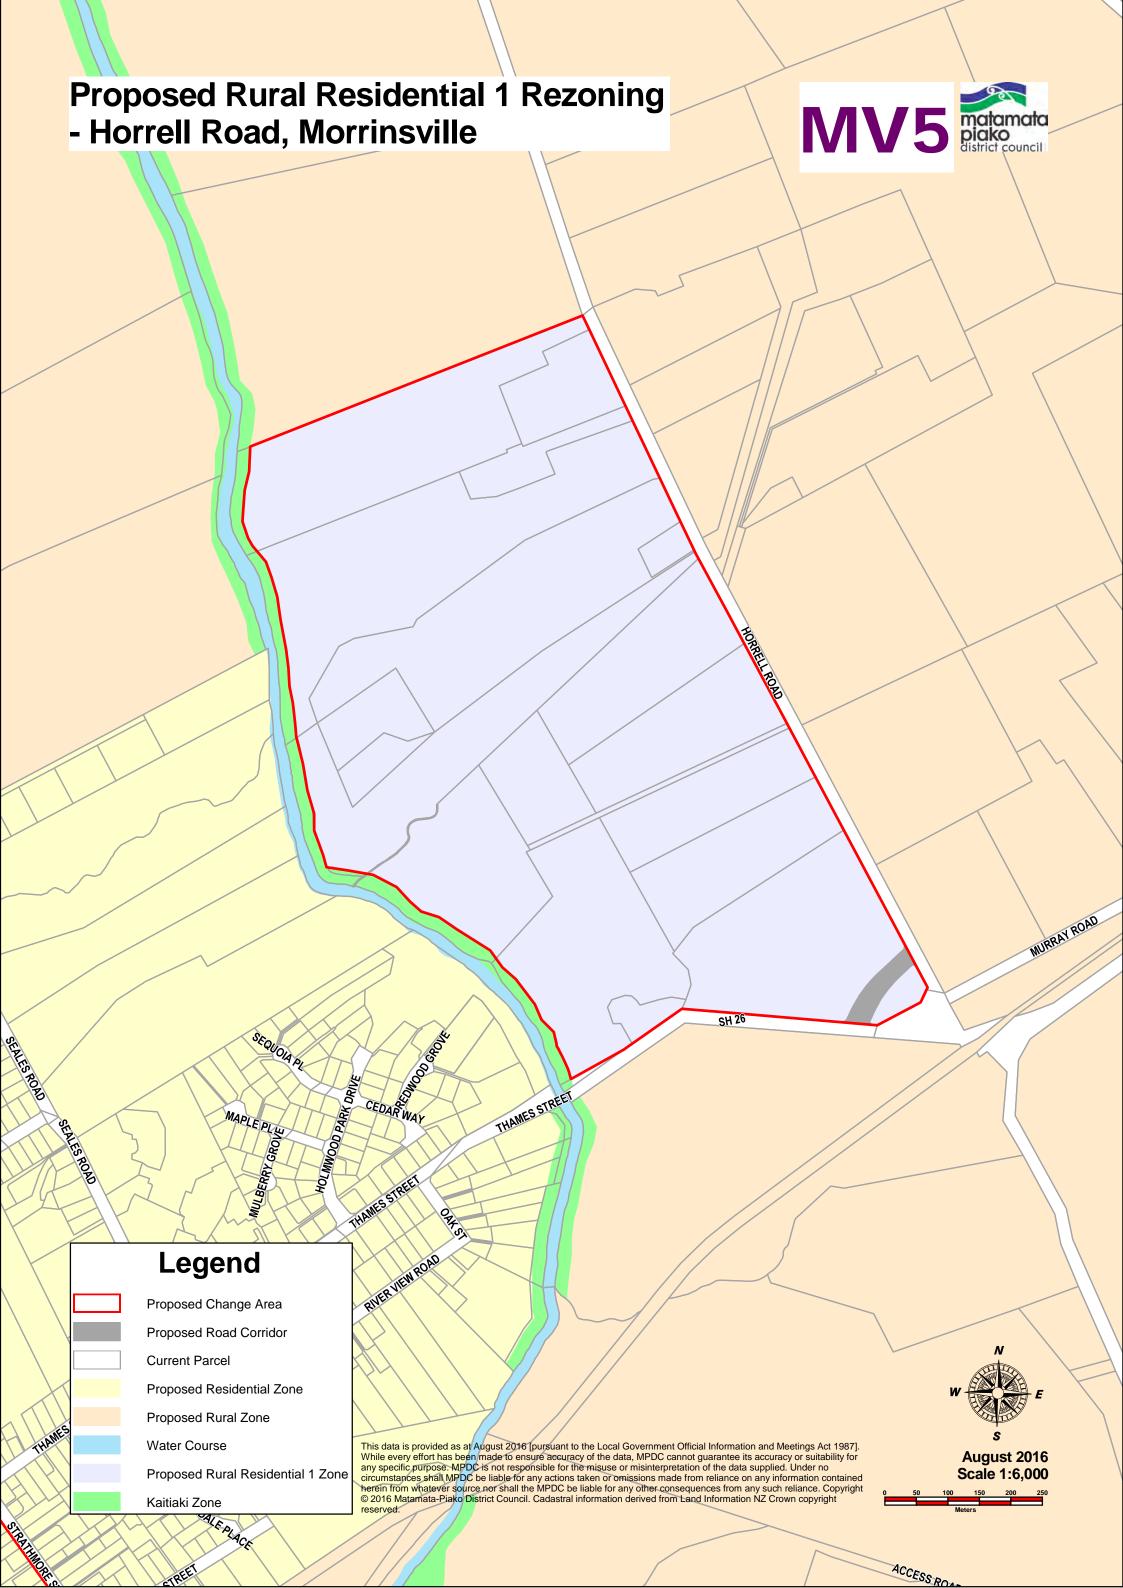

## Proposed Future Residential Policy Area & Rural-Residential 1 & 2 matamata piako district council – Morrinsville Proposed Future Residential Policy Area Legend Proposed Change Area Land Parcel Future Residential Policy Area Proposed Residential Zone July 2016 Proposed Rural Zone Scale 1:7,000 Proposed Rural Residential 1 Zone This data is provided as at July 2016 [pursuant to the Local Government Official Information and Meetings Act 1987]. While every effort has been made to ensure accuracy of the data, MPDC cannot guarantee its accuracy or suitability for any specific purpose. MPDC is not responsible for the misuse of misinterpretation of the data supplied. Under no circumstances shall MPDC be liable for any actions taken or omissions made from reliance on any information contained herein from whatever source nor shall the MPDC be liable for any other consequences from any such reliance. Copyright © 2016 Matamata-Piako District Council. Cadastral information derived from Land Information AZ Crown copyright reserved. Proposed Rural Residential 2 Zone