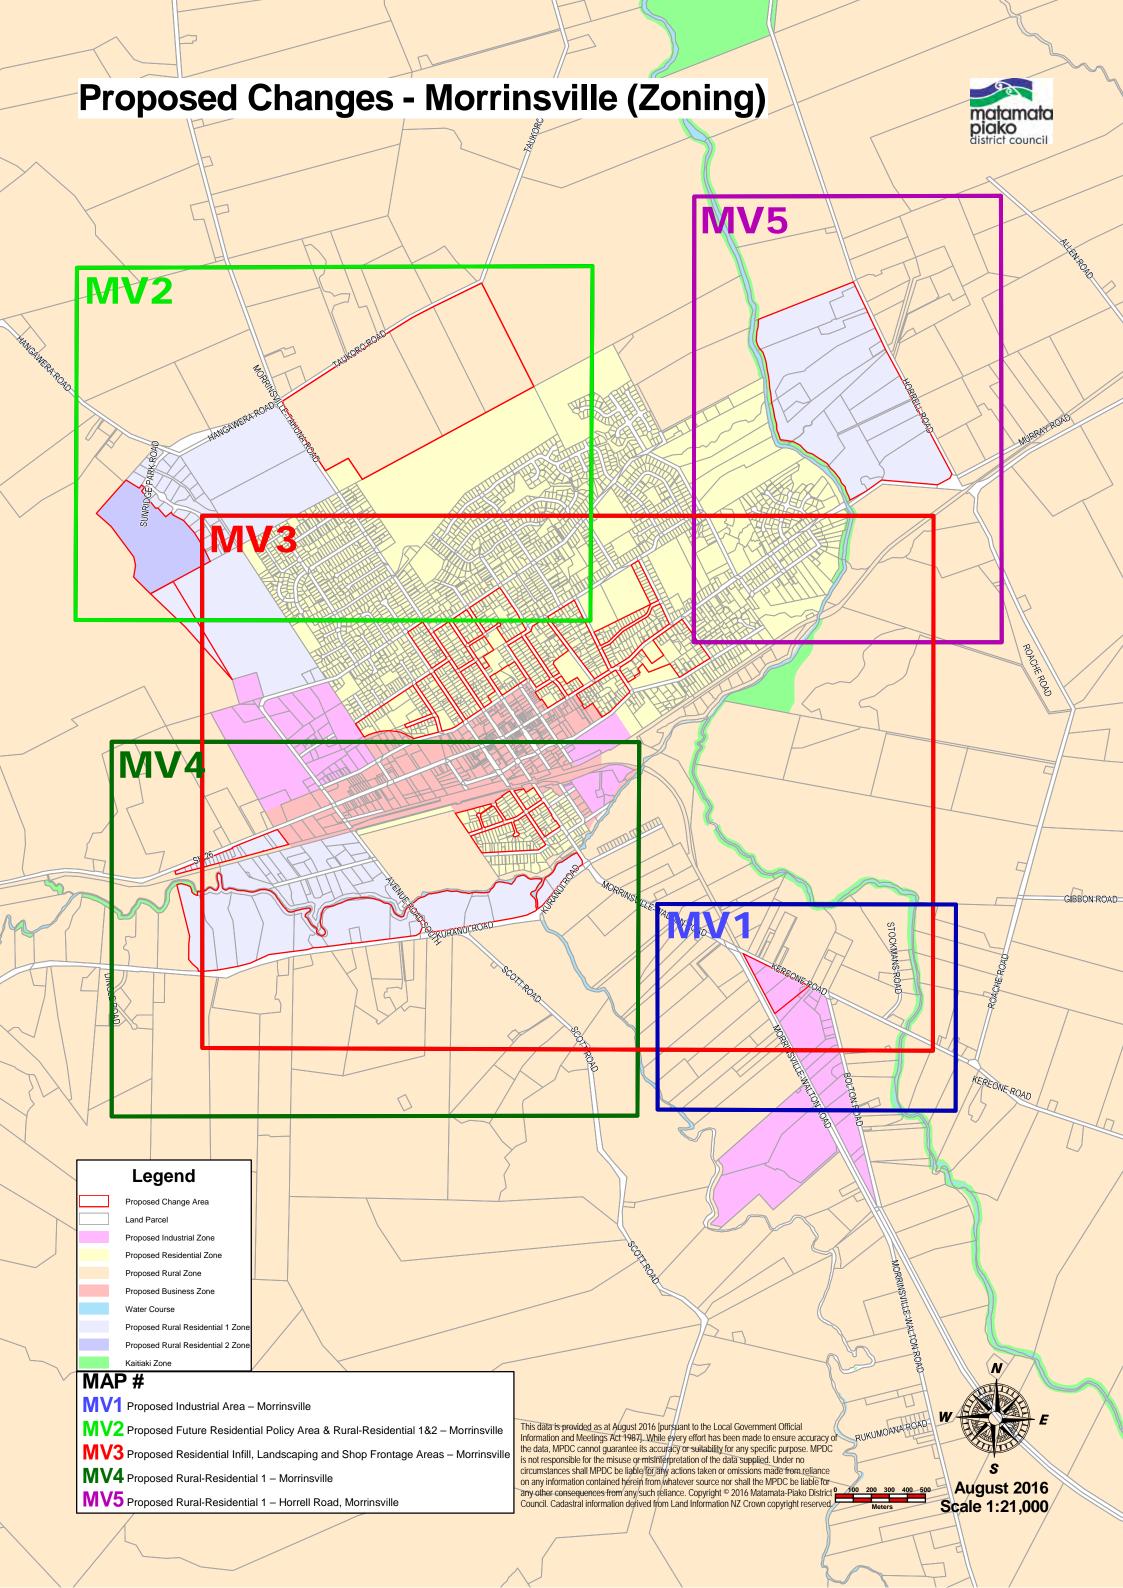

## Proposed Future Residential Policy Area & Rural-Residential 1 & 2 matamata piako district council – Morrinsville Proposed Future Residential Policy Area Legend Proposed Change Area Land Parcel Future Residential Policy Area Proposed Residential Zone July 2016 Proposed Rural Zone Scale 1:7,000 Proposed Rural Residential 1 Zone This data is provided as at July 2016 [pursuant to the Local Government Official Information and Meetings Act 1987]. While every effort has been made to ensure accuracy of the data, MPDC cannot guarantee its accuracy or suitability for any specific purpose. MPDC is not responsible for the misuse of misinterpretation of the data supplied. Under no circumstances shall MPDC be liable for any actions taken or omissions made from reliance on any information contained herein from whatever source nor shall the MPDC be liable for any other consequences from any such reliance. Copyright © 2016 Matamata-Piako District Council. Cadastral information derived from Land Information AZ Crown copyright reserved. Proposed Rural Residential 2 Zone