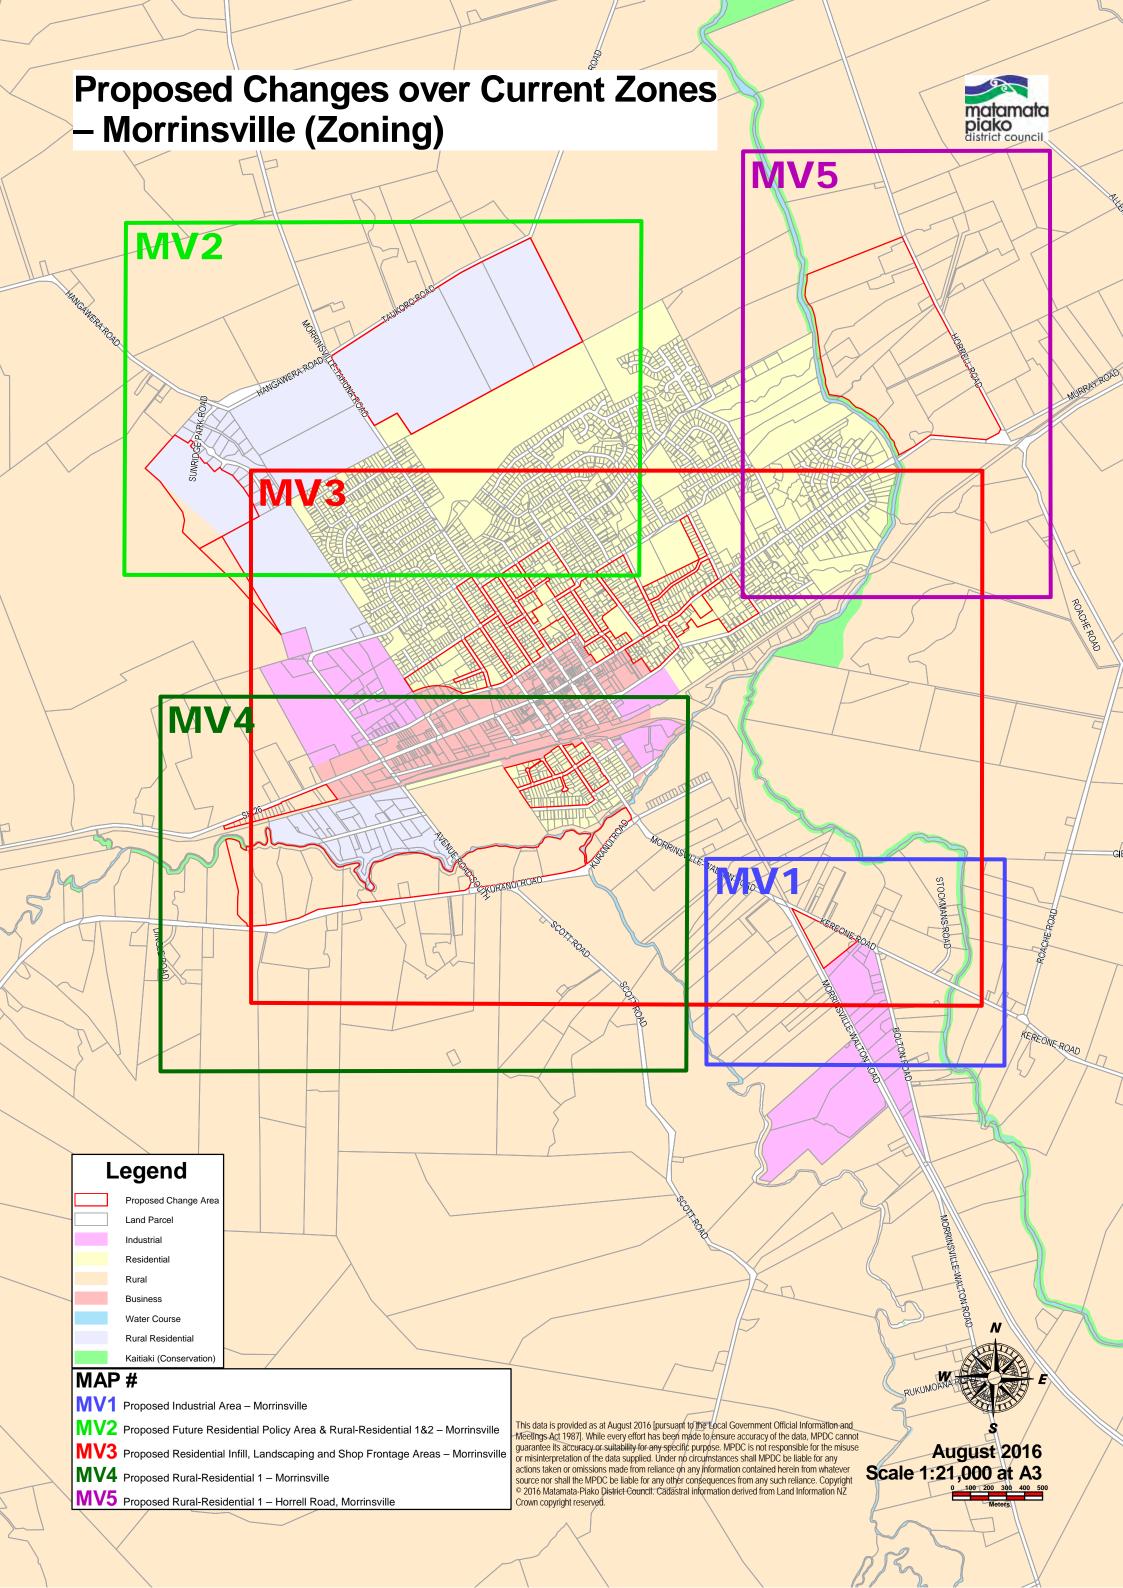

## Proposed Future Residential Policy Area & Rural-Residential 1 & 2 matamata piako district council – Morrinsville Proposed Future Residential Policy Area Legend Proposed Change Area Land Parcel Future Residential Policy Area Proposed Residential Zone July 2016 Proposed Rural Zone Scale 1:7,000 Proposed Rural Residential 1 Zone This data is provided as at July 2016 [pursuant to the Local Government Official Information and Meetings Act 1987]. While every effort has been made to ensure accuracy of the data, MPDC cannot guarantee its accuracy or suitability for any specific purpose. MPDC is not responsible for the misuse of misinterpretation of the data supplied. Under no circumstances shall MPDC be liable for any actions taken or omissions made from reliance on any information contained herein from whatever source nor shall the MPDC be liable for any other consequences from any such reliance. Copyright © 2016 Matamata-Piako District Council. Cadastral information derived from Land Information AZ Crown copyright reserved. Proposed Rural Residential 2 Zone