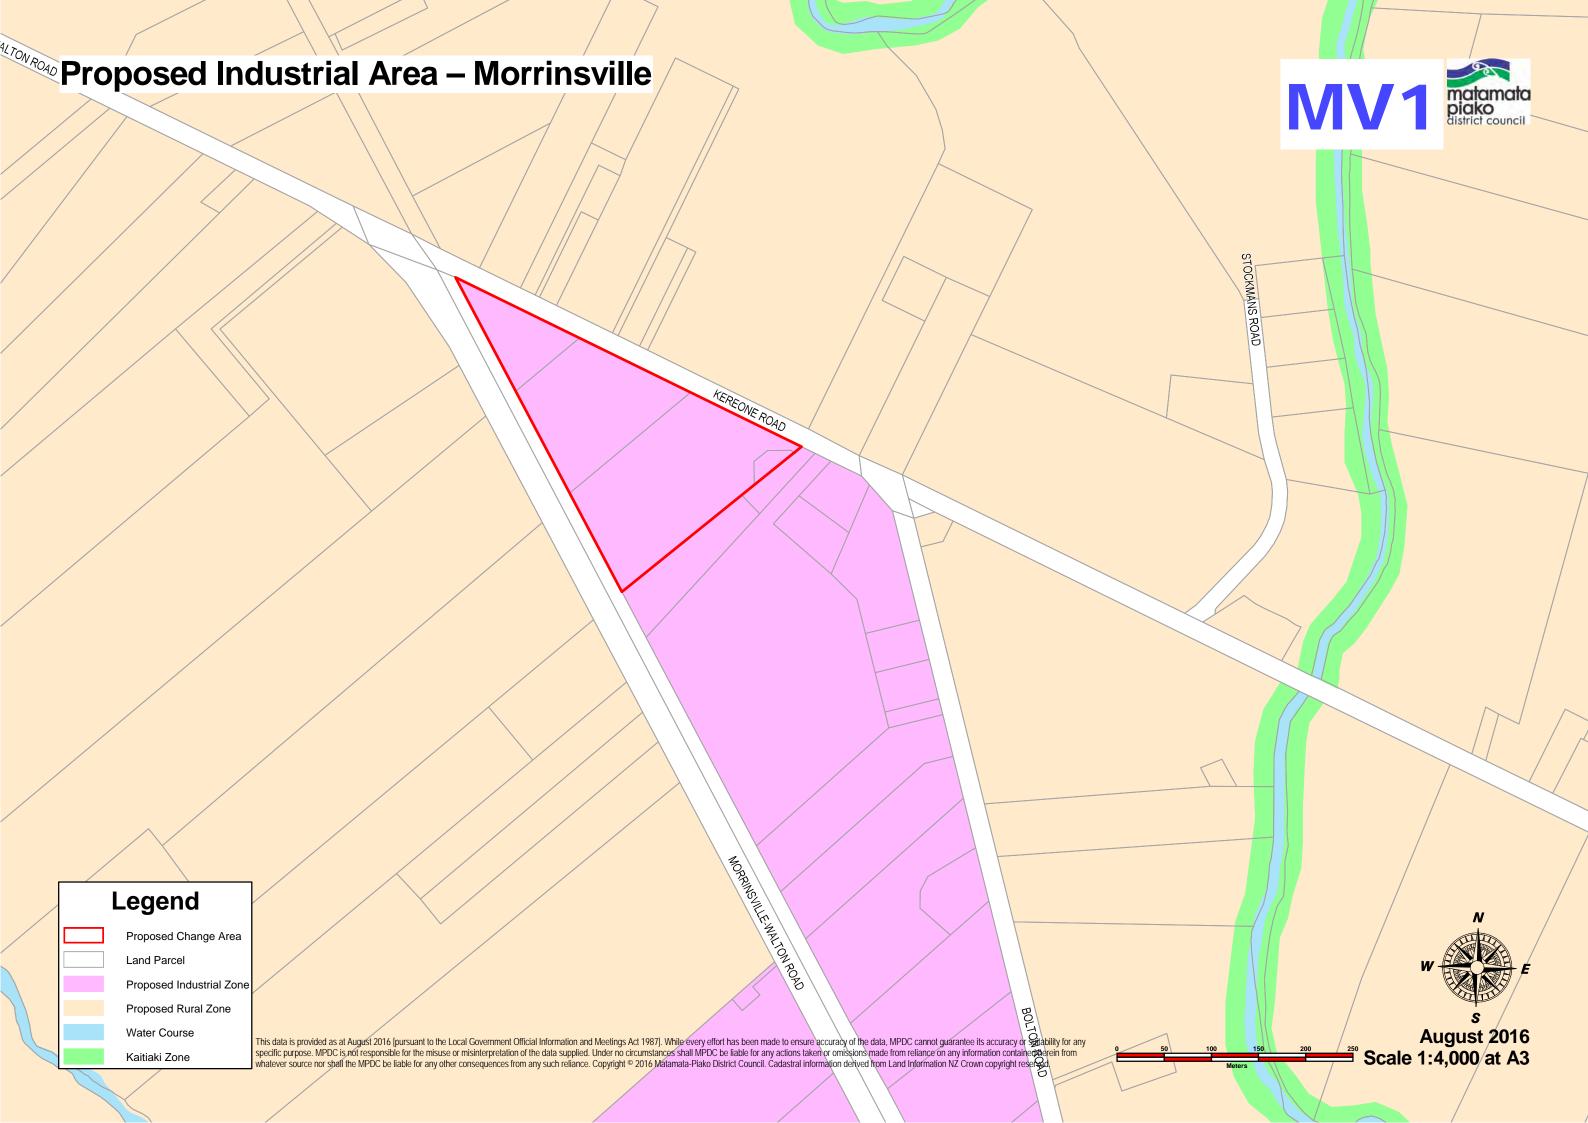

## Proposed Future Residential Policy Area & Rural-Residential 1 & 2 matamata piako district council – Morrinsville Proposed Future Residential Policy Area Legend Proposed Change Area Land Parcel Future Residential Policy Area Proposed Residential Zone July 2016 Proposed Rural Zone Scale 1:7,000 Proposed Rural Residential 1 Zone This data is provided as at July 2016 [pursuant to the Local Government Official Information and Meetings Act 1987]. While every effort has been made to ensure accuracy of the data, MPDC cannot guarantee its accuracy or suitability for any specific purpose. MPDC is not responsible for the misuse of misinterpretation of the data supplied. Under no circumstances shall MPDC be liable for any actions taken or omissions made from reliance on any information contained