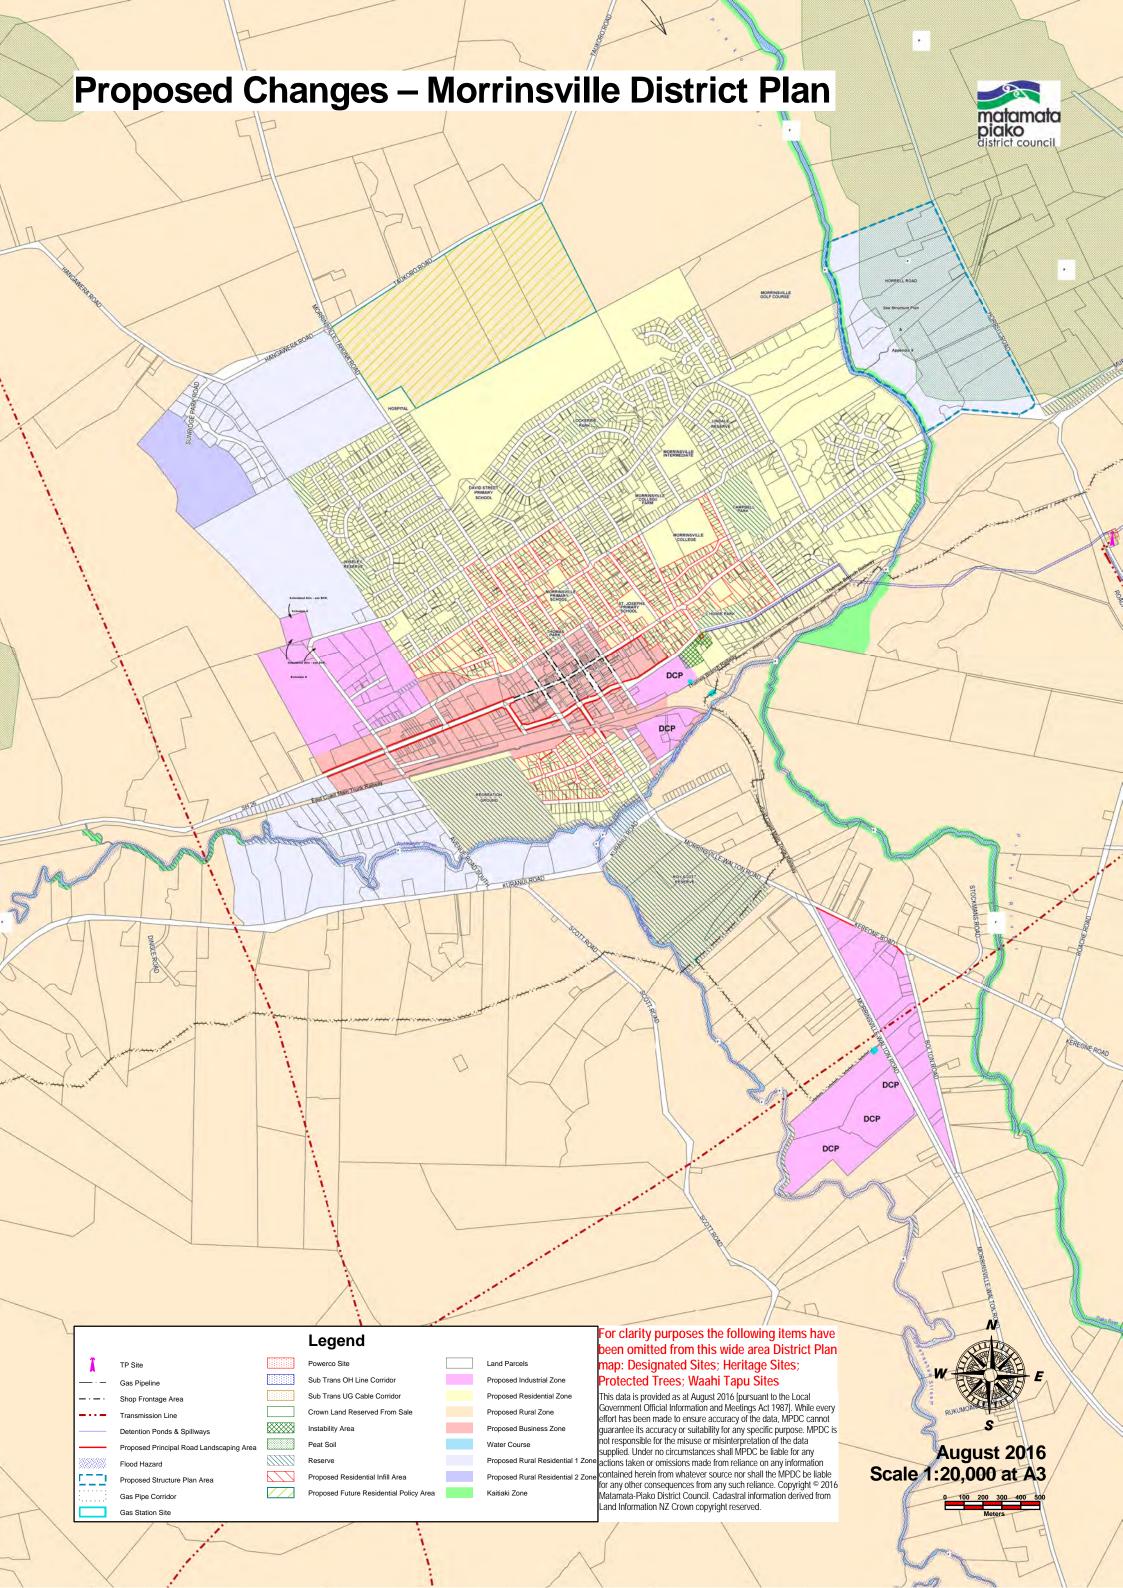

## Proposed Future Residential Policy Area & Rural-Residential 1 & 2 matamata piako district council – Morrinsville Proposed Future Residential Policy Area Legend Proposed Change Area Land Parcel Future Residential Policy Area Proposed Residential Zone July 2016 Proposed Rural Zone Scale 1:7,000 Proposed Rural Residential 1 Zone This data is provided as at July 2016 [pursuant to the Local Government Official Information and Meetings Act 1987]. While every effort has been made to ensure accuracy of the data, MPDC cannot guarantee its accuracy or suitability for any specific purpose. MPDC is not responsible for the misuse of misinterpretation of the data supplied. Under no circumstances shall MPDC be liable for any actions taken or omissions made from reliance on any information contained herein from whatever source nor shall the MPDC be liable for any other consequences from any such reliance. Copyright © 2016 Matamata-Piako District Council. Cadastral information derived from Land Information AZ Crown copyright reserved. Proposed Rural Residential 2 Zone