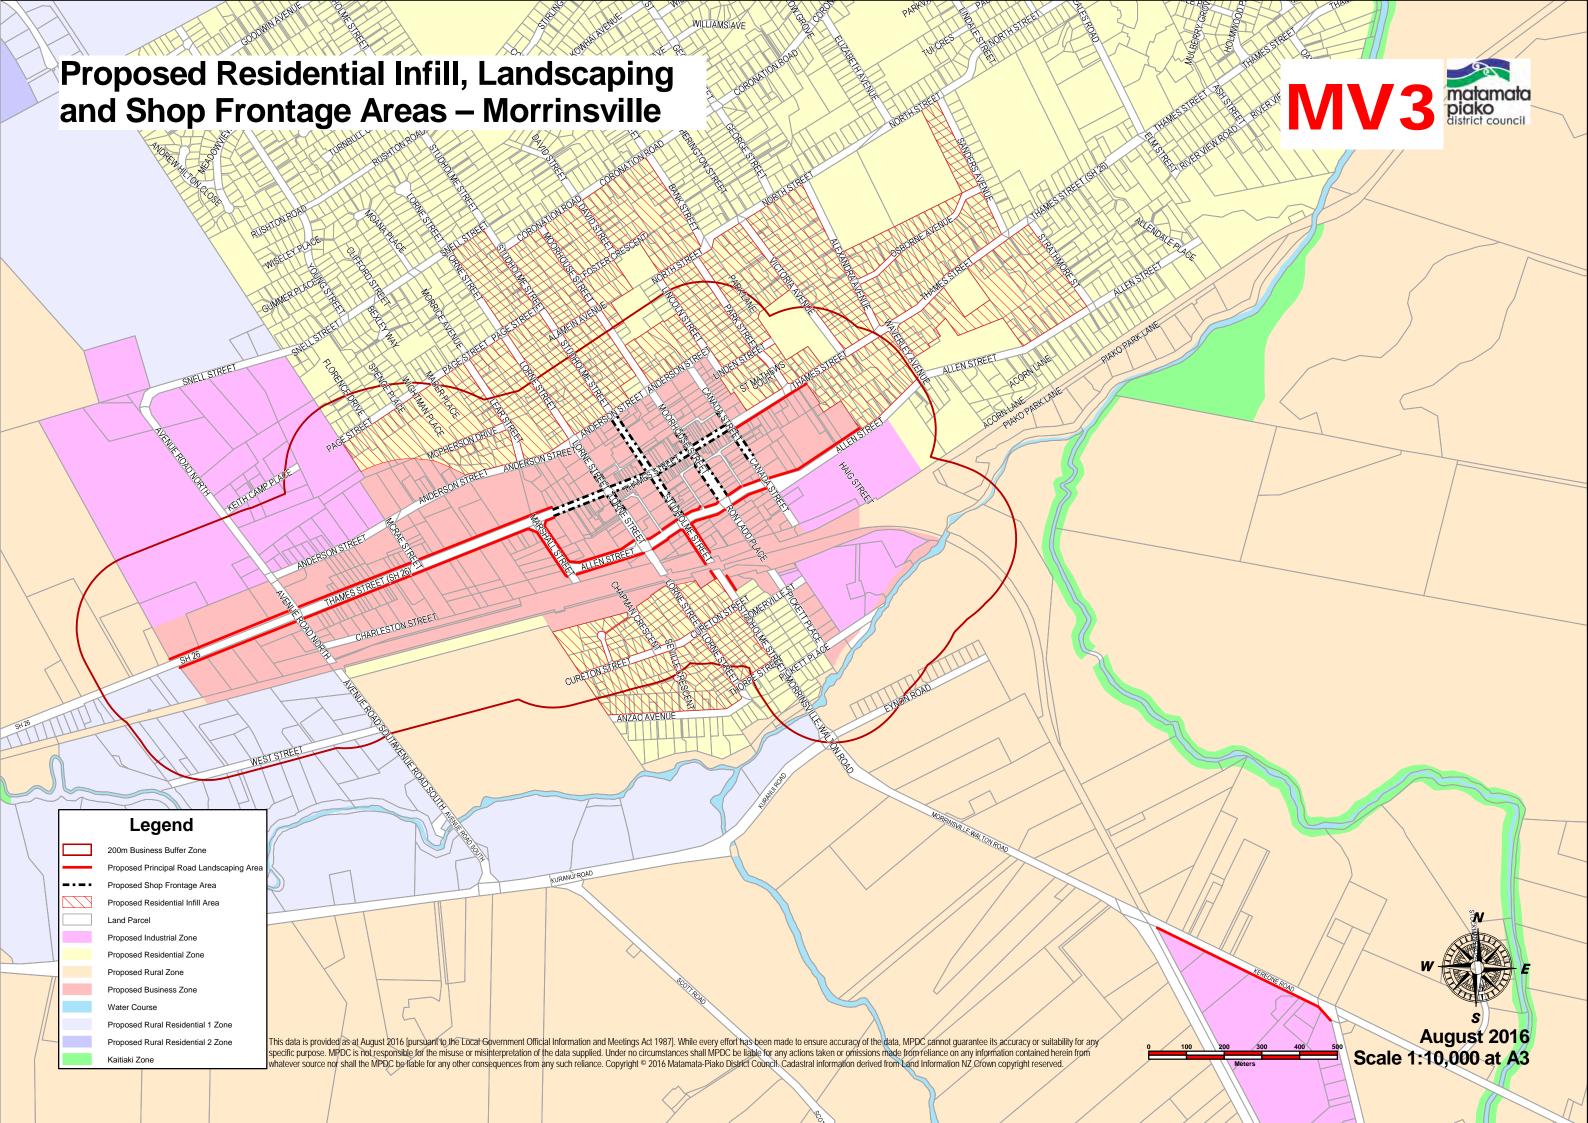

Rural Zone Scale 1:7,000 Proposed Rural Residential 1 Zone This data is provided as at July 2016 [pursuant to the Local Government Official Information and Meetings Act 1987]. While every effort has been made to ensure accuracy of the data, MPDC cannot guarantee its accuracy or suitability for any specific purpose. MPDC is not responsible for the misuse of misinterpretation of the data supplied. Under no circumstances shall MPDC be liable for any actions taken or omissions made from reliance on any information contained herein from whatever source nor shall the MPDC be liable for any other consequences from any such reliance. Copyright © 2016 Matamata-Piako District Council. Cadastral information derived from Land Information AZ Crown copyright reserved. Proposed Rural Residential 2 Zone