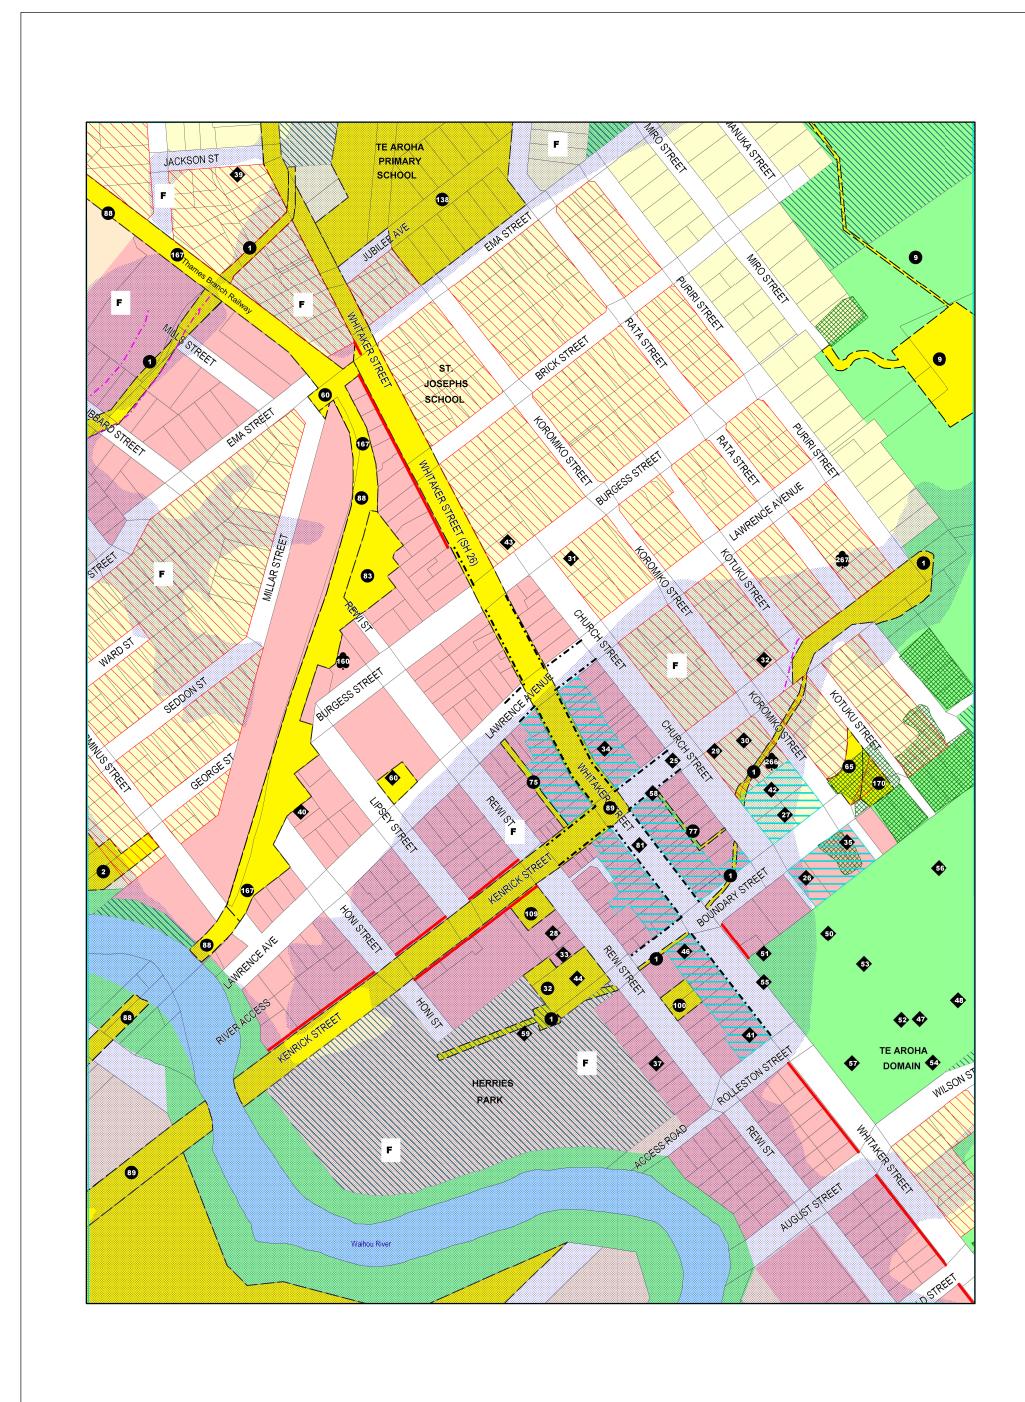

W E

| _ |    | 11/12 |    |
|---|----|-------|----|
|   | 13 | 14    | 15 |
| - |    | 17    |    |

TE AROHA

Scale 1:8,000
Version 7 -- Operative 21 October 2015

TE AROHA

Scale 1:8,000
Version 2 -- Operative 5 October 2011

TE AROHA CENTRAL

Scale 1:4,000
Version 8 - Operative 21 October 2015

|       |     |       | _ |
|-------|-----|-------|---|
|       | 20  |       |   |
| 19/21 | 22a | 20/22 |   |
|       | 22  |       |   |