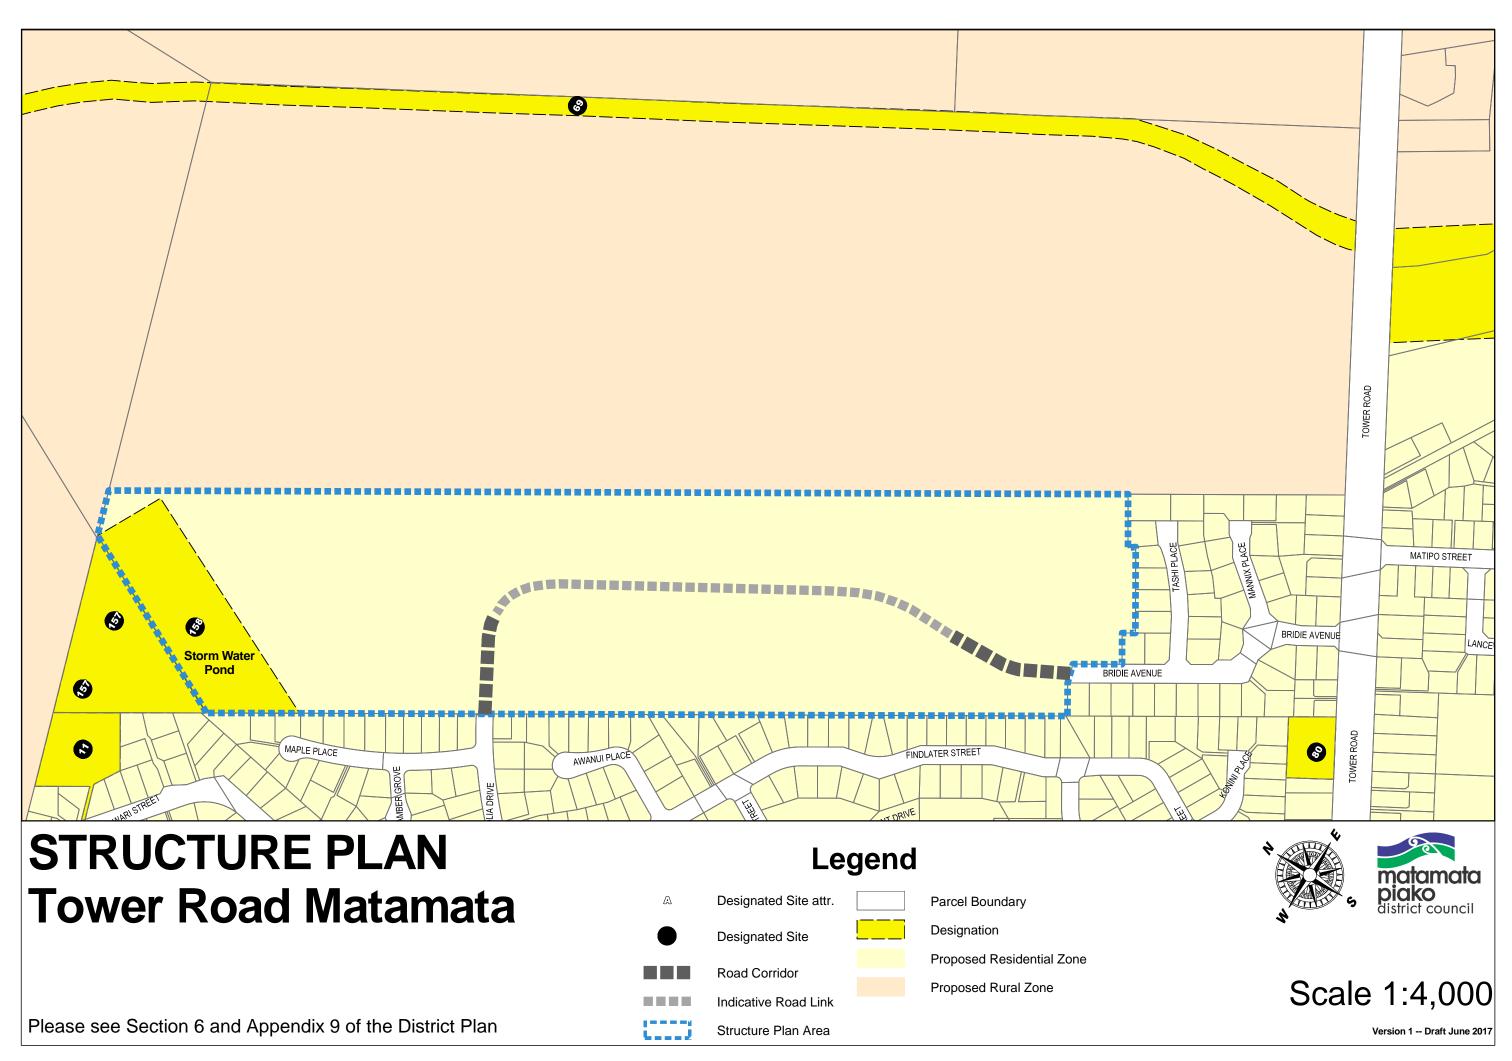

8 - Operative 21 October 2015



|       |     |       | _ |
|-------|-----|-------|---|
|       | 20  |       |   |
| 19/21 | 22a | 20/22 |   |
|       | 22  |       |   |





Scale 1:8,000

Version 2 -- Operative 25 July 2005









Scale 1:8,000
Version 6 - Operative 21 October 2015









Scale 1:8,000
Version 3 - Operative 18 September 2009



7 28 29





Scale 1:8,000
Version 5 -- Operative 21 October 2015



|    | 27 |   |
|----|----|---|
| 28 | 29 | 7 |
|    | 30 |   |





Part G - Page 15





**MATAMATA** 

Scale 1:8,000
Version 8 -- Operative 21 October 2015



|    | 32 |    |
|----|----|----|
| 14 | 34 | 35 |
|    | 14 |    |





**MATAMATA** 

Scale 1:8,000
Version 8 -- Operative 21 October 2015



|    | 33 |    |
|----|----|----|
| 34 | 35 | 14 |
|    | 14 |    |





# STRUCTURE PLAN Stirling Street Te Aroha

Please see Section 6 and Appendix 9 of the District Plan







Scale 1:2,000

Version 1 -- Draft August 2016