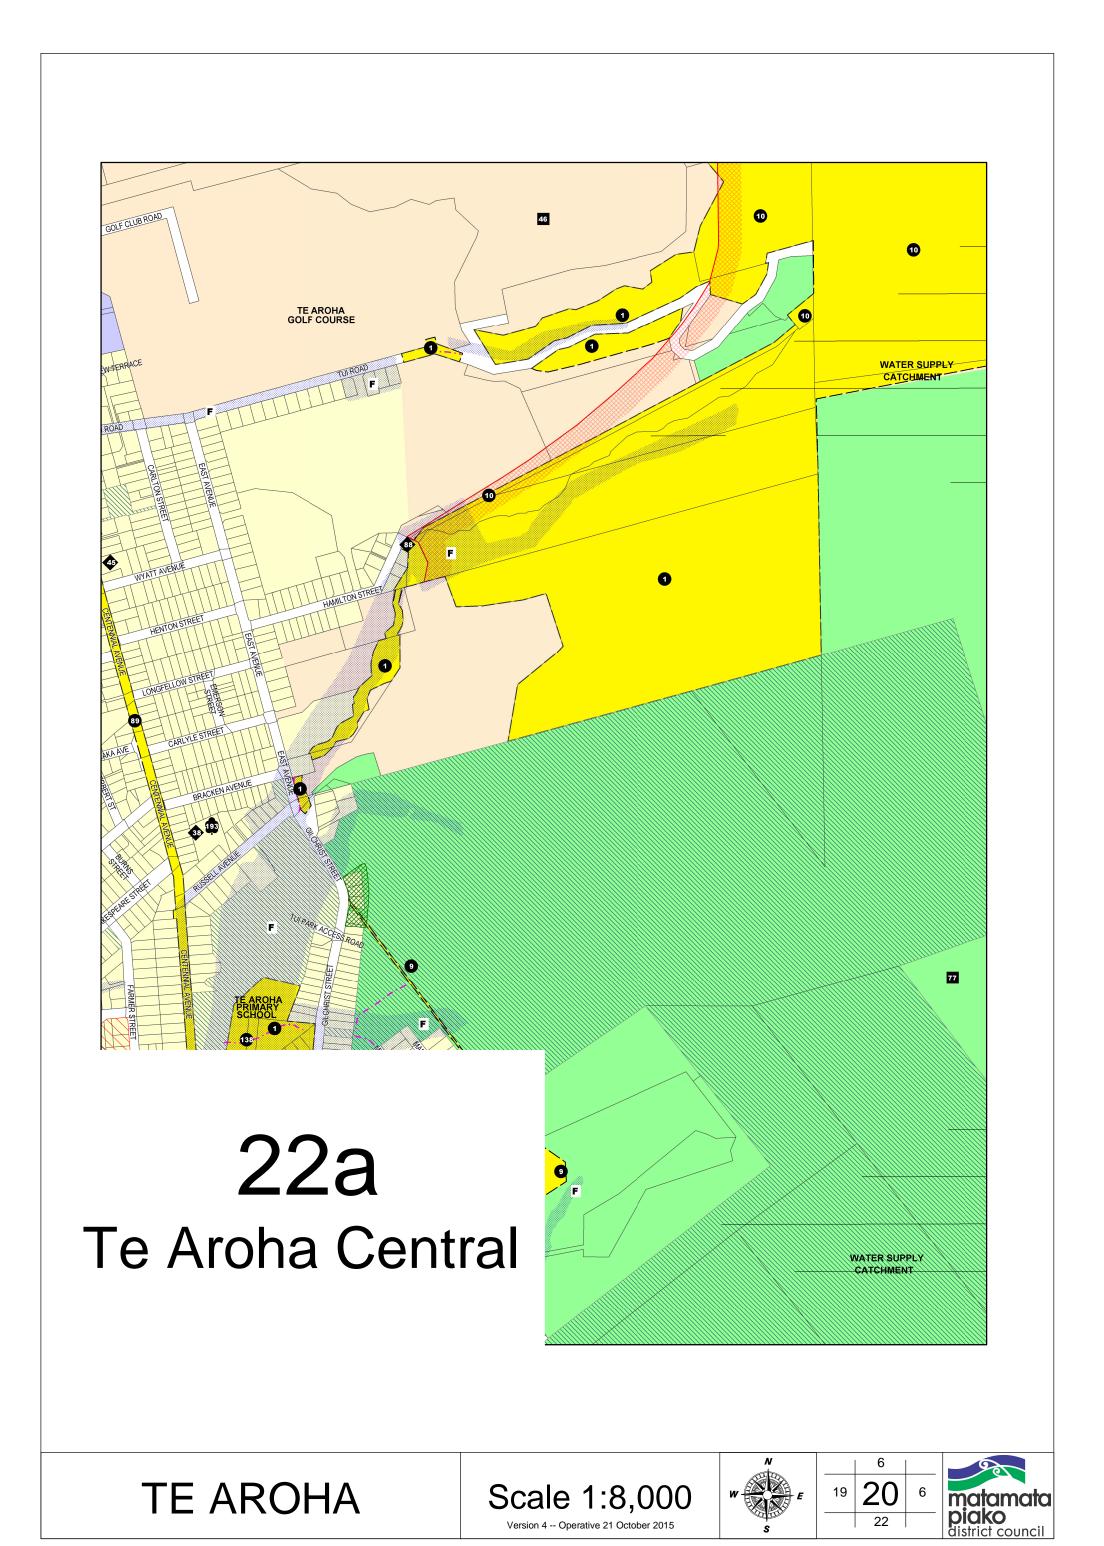

TE AROHA CENTRAL

Scale 1:4,000
Version 8 - Operative 21 October 2015

|       |     |       | _ |
|-------|-----|-------|---|
|       | 20  |       |   |
| 19/21 | 22a | 20/22 |   |
|       | 22  |       |   |