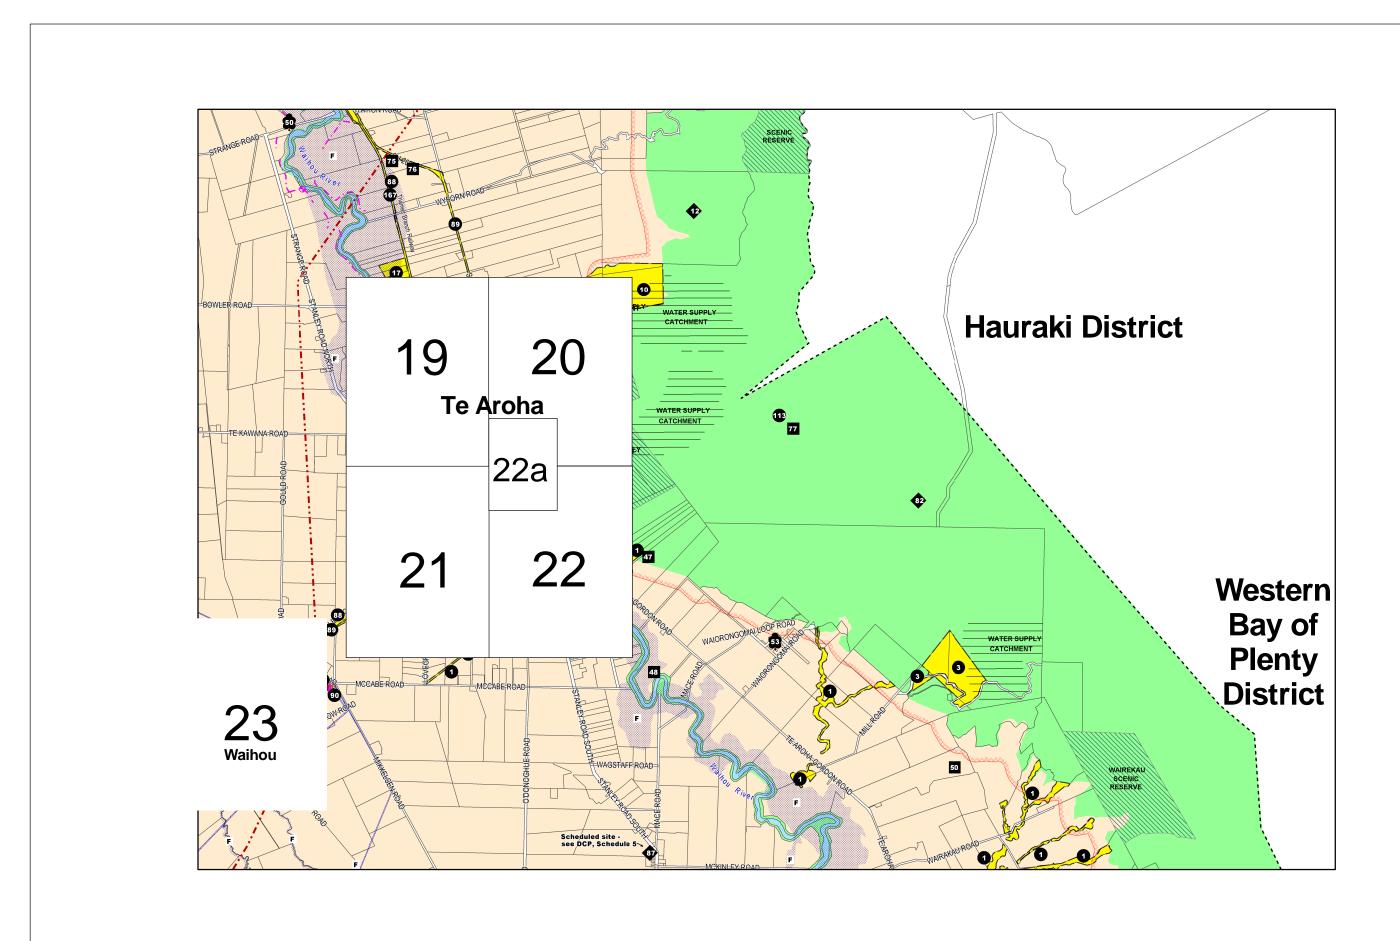

W E

| _ |    | 11/12 |    |
|---|----|-------|----|
|   | 13 | 14    | 15 |
| - |    | 17    |    |

TE AROHA

Scale 1:8,000
Version 7 -- Operative 21 October 2015

TE AROHA

Scale 1:8,000
Version 2 -- Operative 5 October 2011

TE AROHA CENTRAL

Scale 1:4,000
Version 8 - Operative 21 October 2015

|       |     |       | _ |
|-------|-----|-------|---|
|       | 20  |       |   |
| 19/21 | 22a | 20/22 |   |
|       | 22  |       |   |