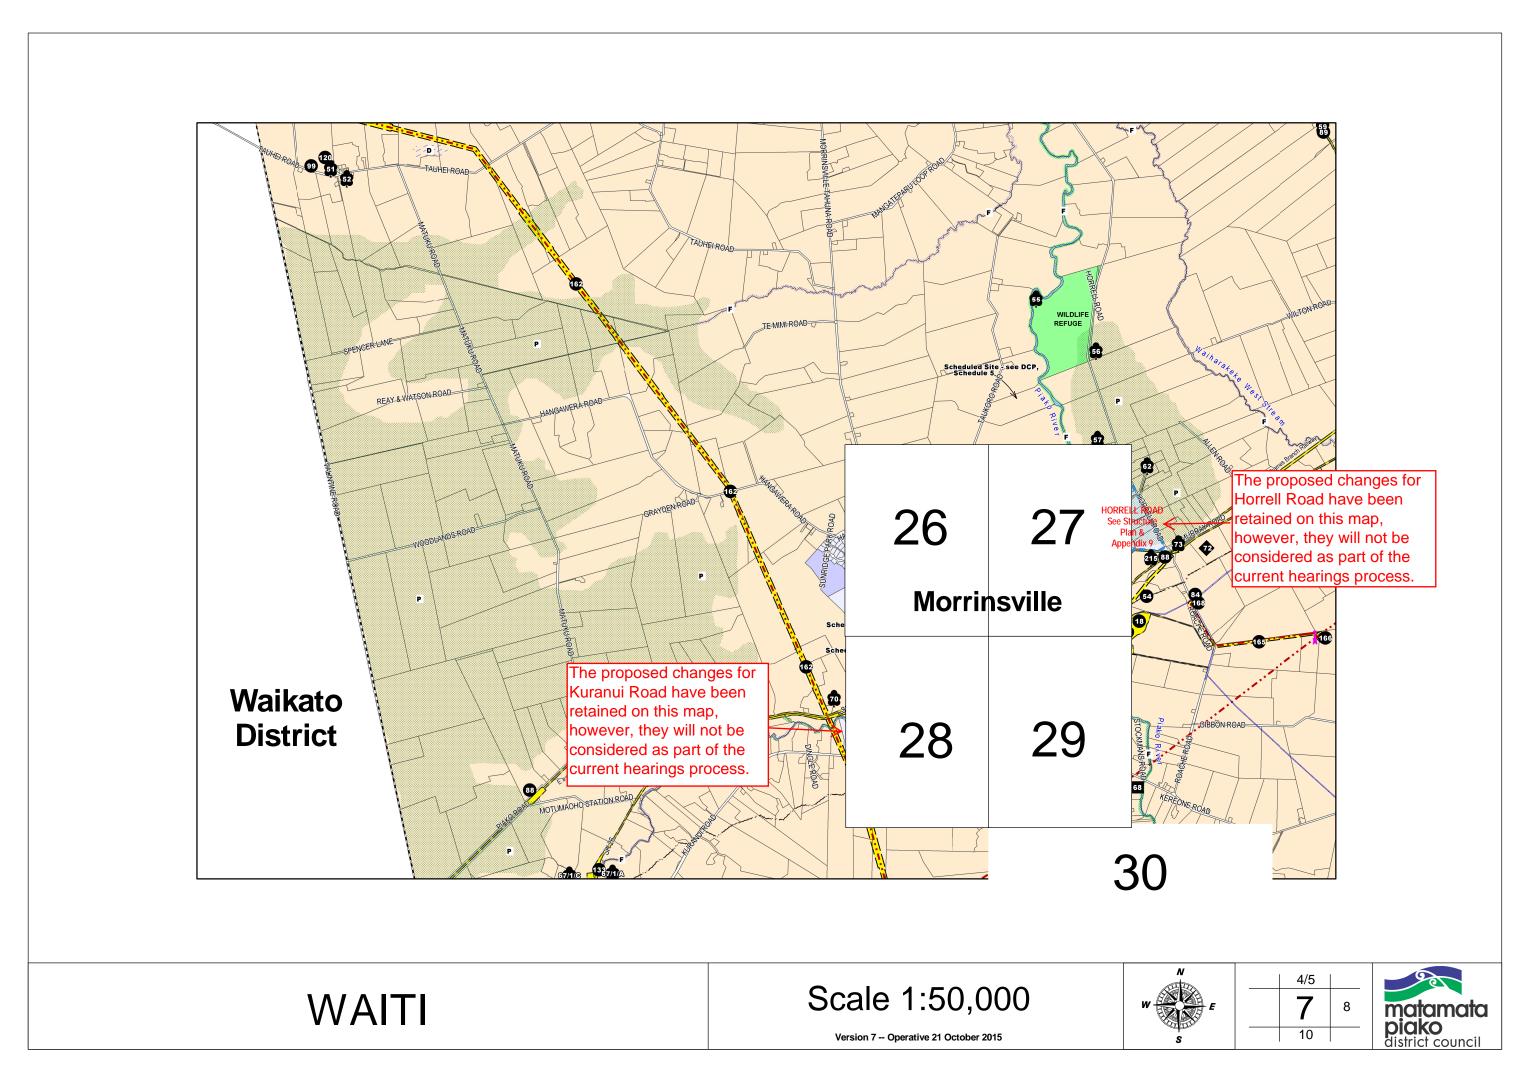

Scale 1:8,000

Version 2 -- Operative 25 July 2005

Scale 1:8,000
Version 6 - Operative 21 October 2015

Scale 1:8,000
Version 3 - Operative 18 September 2009

7 28 29

Scale 1:8,000
Version 5 -- Operative 21 October 2015

|    | 27 |   |
|----|----|---|
| 28 | 29 | 7 |
|    | 30 |   |

Part G - Page 15

**MATAMATA** 

Scale 1:8,000
Version 8 -- Operative 21 October 2015

|    | 32 |    |
|----|----|----|
| 14 | 34 | 35 |
|    | 14 |    |