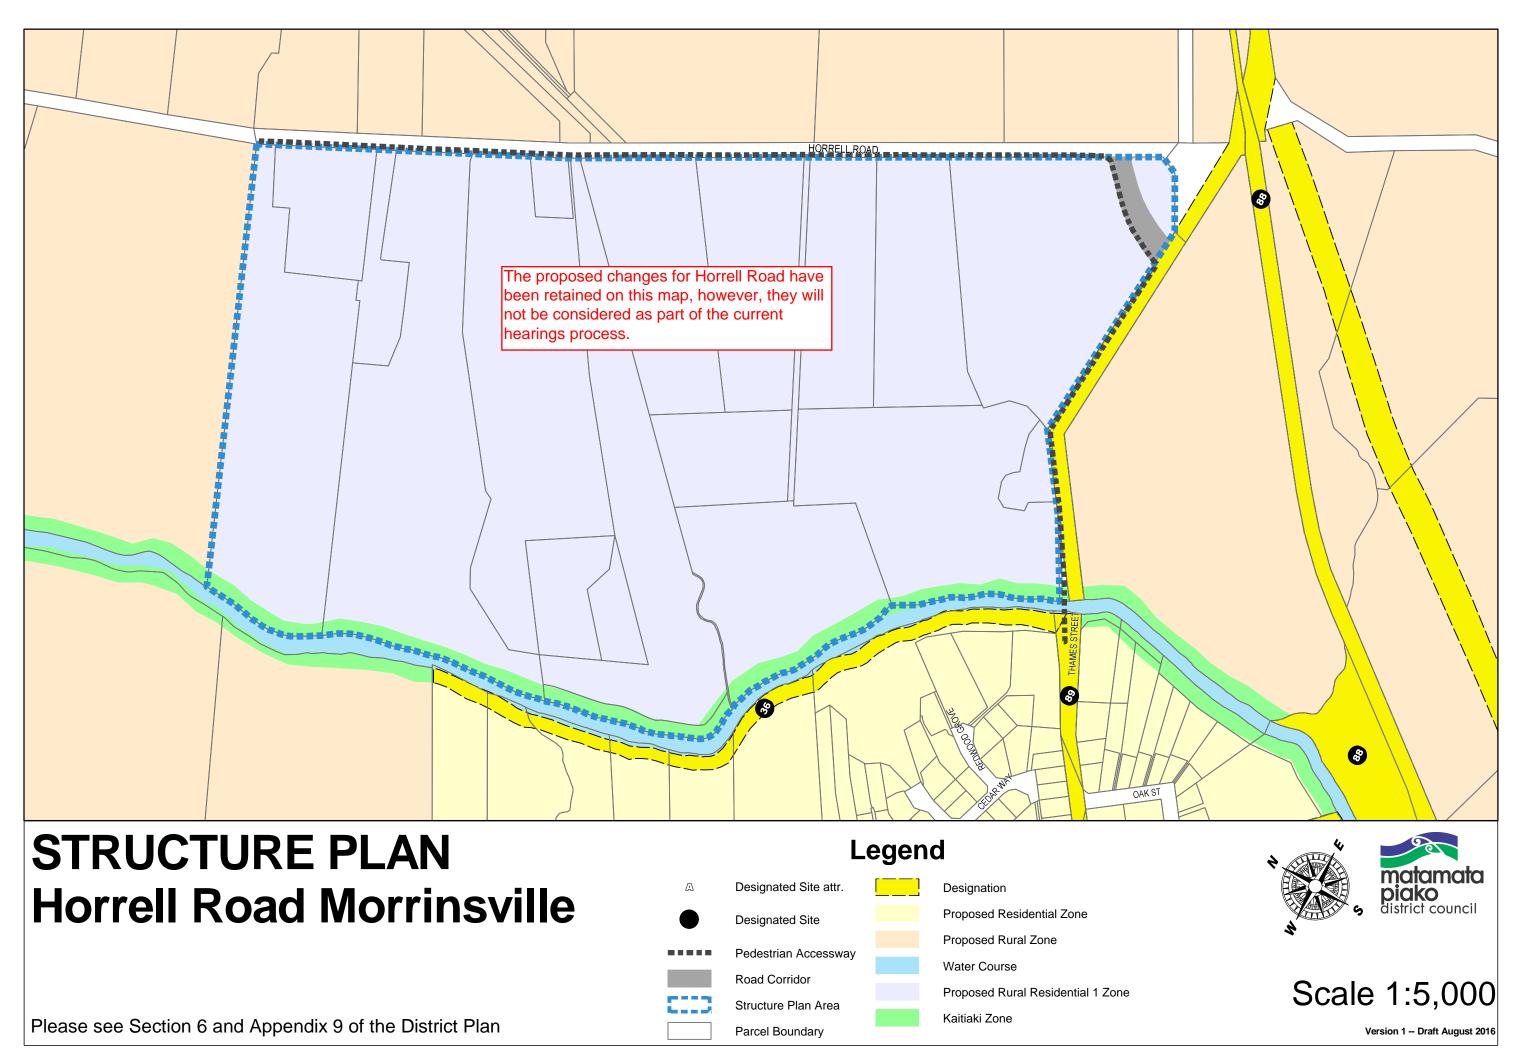

# Part G Recommended District Plan Maps

| Matamata-Piako District Plan Legend    |                                     |  |                                  |  |
|----------------------------------------|-------------------------------------|--|----------------------------------|--|
|                                        | INDUSTRIAL                          |  | TE AROHA HERITAGE CHARACTER AREA |  |
|                                        | RESIDENTIAL                         |  | RESIDENTIAL INFILL AREA          |  |
|                                        | RURAL                               |  | FUTURE RESIDENTIAL POLICY AREA   |  |
|                                        | BUSINESS                            |  | PEAT SOIL                        |  |
|                                        | RURAL RESIDENTIAL 1                 |  | FLOOD HAZARD                     |  |
|                                        | RURAL RESIDENTIAL 2                 |  | WATER COURSE                     |  |
|                                        | KAITIAKI (CONSERVATION)             |  | DETENTION PONDS & SPILLWAYS      |  |
| •                                      | DESIGNATED SITE                     |  | CROWN LAND RESERVED FROM SALE    |  |
| •                                      | HERITAGE SITE                       |  | RESERVE                          |  |
| •                                      | PROTECTED TREE OR OBJECT            |  | FIRE LINE EDGE                   |  |
| •                                      | WAAHI TAPU SITE                     |  | FIRE HAZARD BUFFER               |  |
| [][]                                   | STRUCTURE PLAN                      |  | DISTRICT BOUNDARY                |  |
|                                        | PRINCIPAL ROAD LANDSCAPING AREA     |  | PARCEL BOUNDARY                  |  |
|                                        | SHOP FRONTAGE                       |  | ROAD                             |  |
|                                        | WATER CATCHMENT ZONE                |  | DESIGNATION                      |  |
|                                        | INSTABILITY AREA                    |  | NOISE EMISSION CONTROL BOUNDARY  |  |
|                                        | BUSINESS/RESIDENTIAL INTERFACE AREA |  |                                  |  |
| Third Party Works and Utility Features |                                     |  |                                  |  |