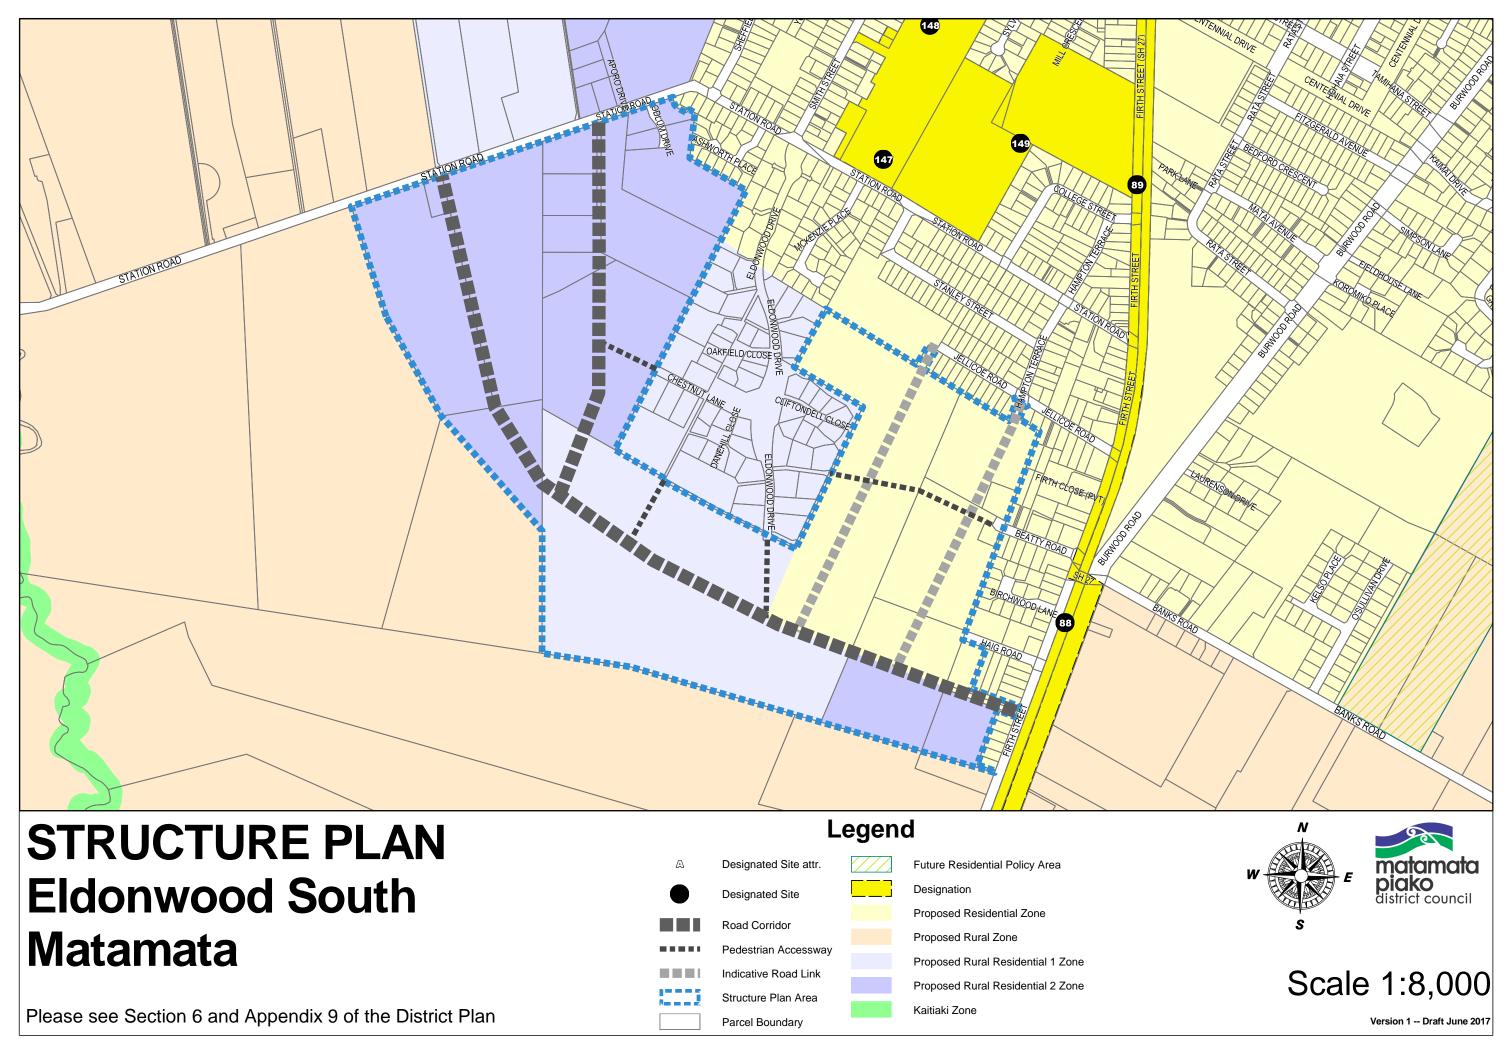

# Part G Recommended District Plan Maps

| Matamata-Piako District Plan Legend    |                                     |  |                                  |  |
|----------------------------------------|-------------------------------------|--|----------------------------------|--|
|                                        | INDUSTRIAL                          |  | TE AROHA HERITAGE CHARACTER AREA |  |
|                                        | RESIDENTIAL                         |  | RESIDENTIAL INFILL AREA          |  |
|                                        | RURAL                               |  | FUTURE RESIDENTIAL POLICY AREA   |  |
|                                        | BUSINESS                            |  | PEAT SOIL                        |  |
|                                        | RURAL RESIDENTIAL 1                 |  | FLOOD HAZARD                     |  |
|                                        | RURAL RESIDENTIAL 2                 |  | WATER COURSE                     |  |
|                                        | KAITIAKI (CONSERVATION)             |  | DETENTION PONDS & SPILLWAYS      |  |
| •                                      | DESIGNATED SITE                     |  | CROWN LAND RESERVED FROM SALE    |  |
| •                                      | HERITAGE SITE                       |  | RESERVE                          |  |
| •                                      | PROTECTED TREE OR OBJECT            |  | FIRE LINE EDGE                   |  |
| •                                      | WAAHI TAPU SITE                     |  | FIRE HAZARD BUFFER               |  |
| [][]                                   | STRUCTURE PLAN                      |  | DISTRICT BOUNDARY                |  |
|                                        | PRINCIPAL ROAD LANDSCAPING AREA     |  | PARCEL BOUNDARY                  |  |
|                                        | SHOP FRONTAGE                       |  | ROAD                             |  |
|                                        | WATER CATCHMENT ZONE                |  | DESIGNATION                      |  |
|                                        | INSTABILITY AREA                    |  | NOISE EMISSION CONTROL BOUNDARY  |  |
|                                        | BUSINESS/RESIDENTIAL INTERFACE AREA |  |                                  |  |
| Third Party Works and Utility Features |                                     |  |                                  |  |