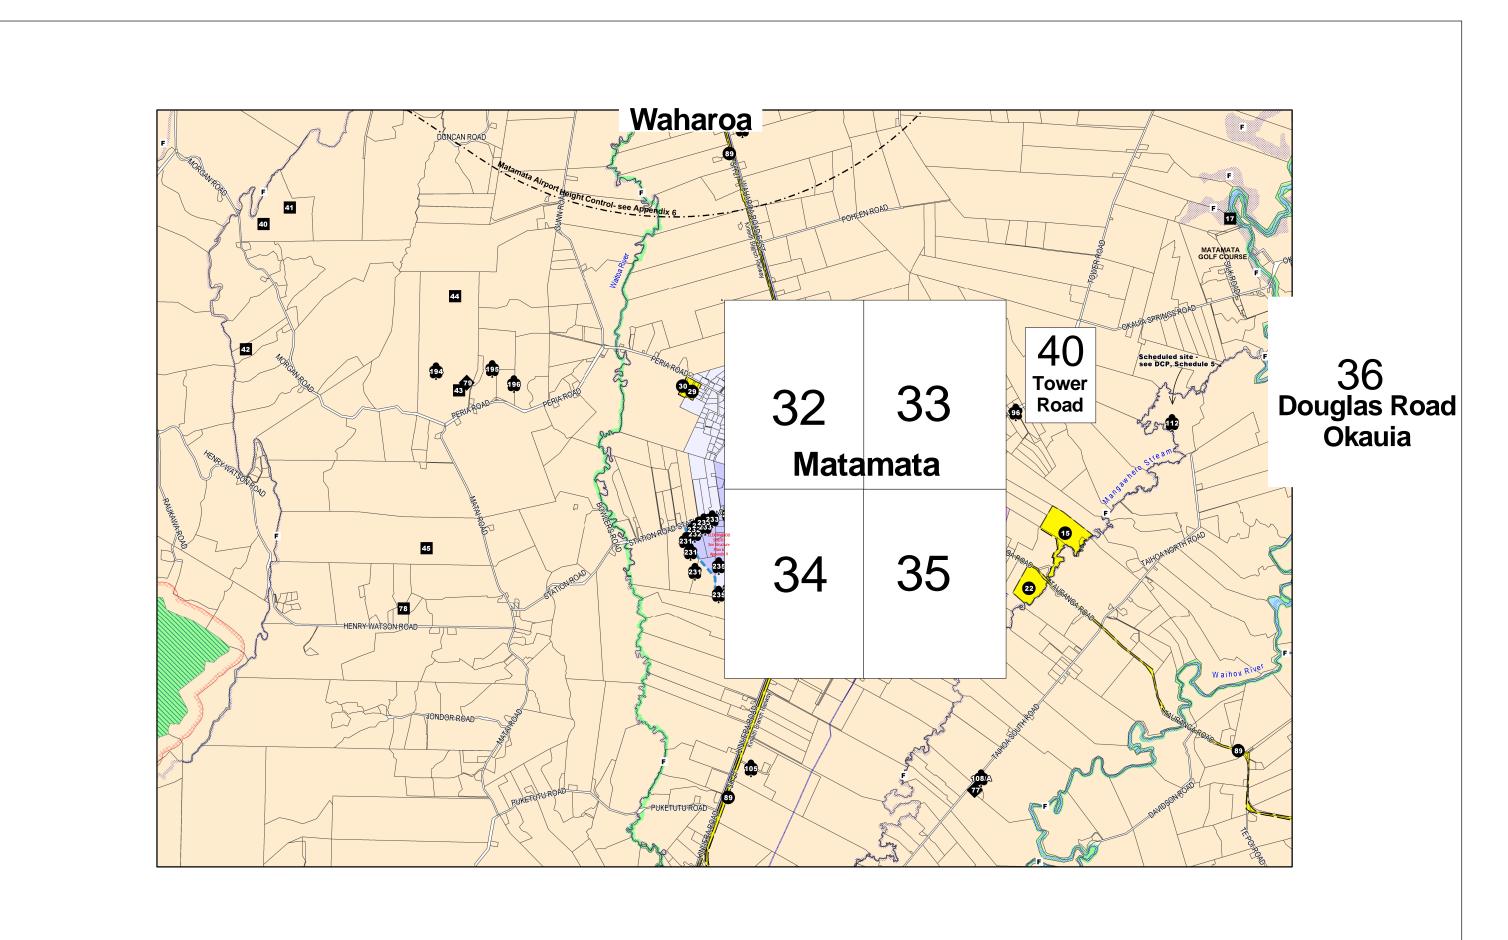

|    | 27 |   |
|----|----|---|
| 28 | 29 | 7 |
|    | 30 |   |

Part G - Page 15

**MATAMATA** 

Scale 1:8,000
Version 8 -- Operative 21 October 2015

|    | 32 |    |
|----|----|----|
| 14 | 34 | 35 |
|    | 14 |    |

**MATAMATA** 

Scale 1:8,000
Version 8 -- Operative 21 October 2015

|    | 33 |    |
|----|----|----|
| 34 | 35 | 14 |
|    | 14 |    |