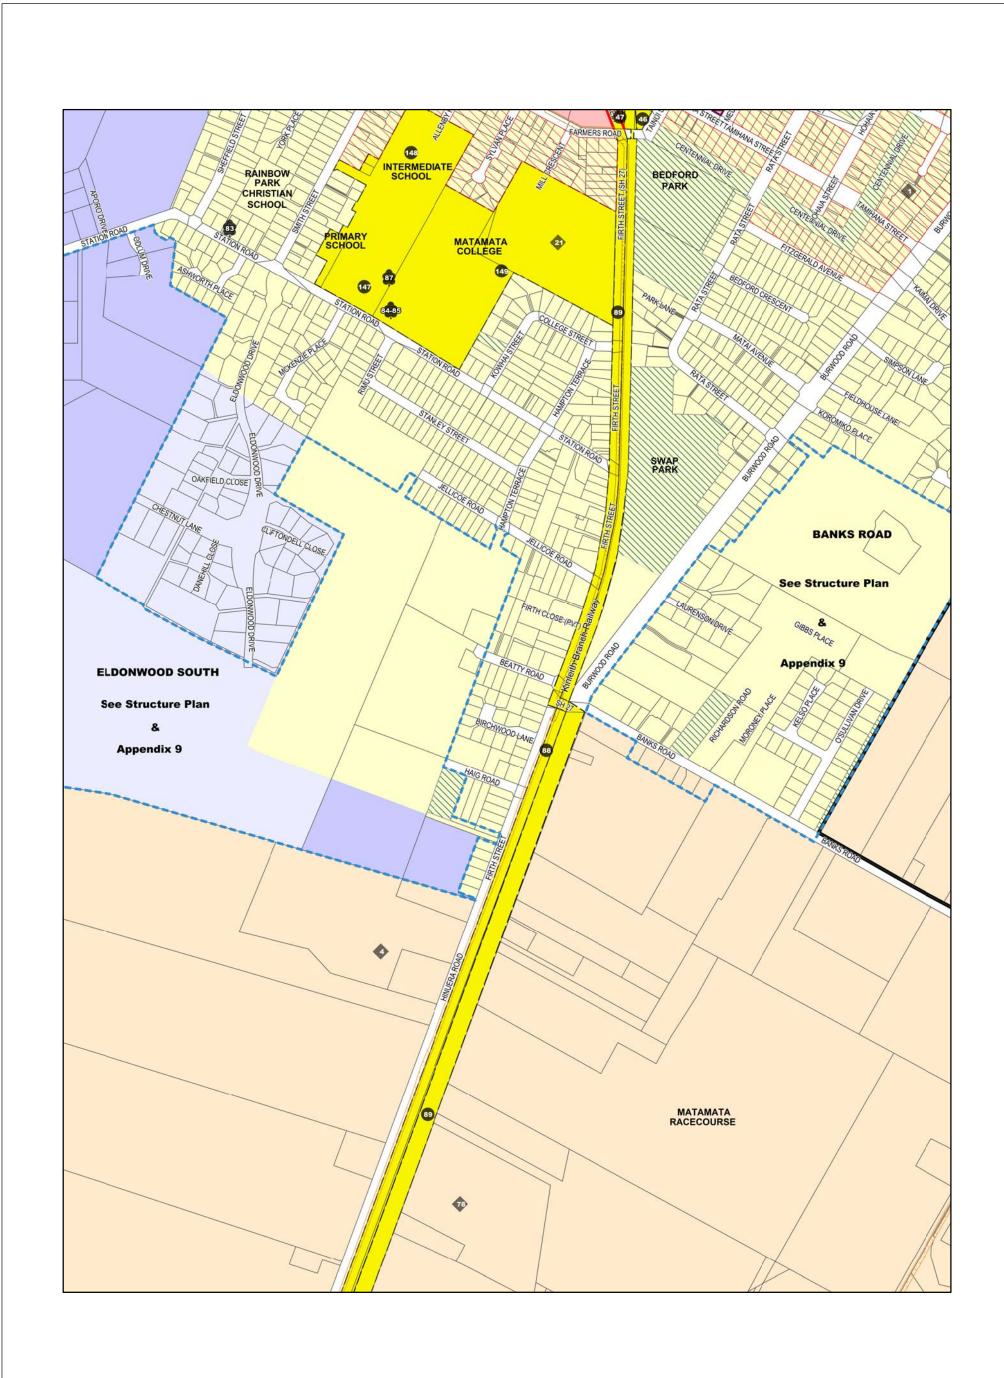

**MATAMATA** 

Scale 1:8,000
Version 10 -- Operative 6 April 2018

|    | 32 |    |
|----|----|----|
| 14 | 34 | 35 |
|    | 14 |    |

## Plan Change 47 – Plan Your Town Annotations to District Plan Maps

Area not included in the part-operative plan change.

The Matamata-Piako District Plan (part Operative) has been annotated to show the part of the Plan that is subject to appeal in the Environment Court in relation to Plan Change 47.

The annotation refers to the following:

 Rezoning at Banks Road subject to Calcutta Farms Limited's appeal to the Environment Court (ENV-2017-AKL-000161 Calcutta Farms Limited v Matamata-Piako District Council) affecting the area east of the Banks Road Structure Plan. The balance of the land in the Structure Plan formerly zoned Rural has been rezoned Residential as it is not subject to appeal. Refer to planning maps 34 and 35 (area subject to appeal shown by black outline).