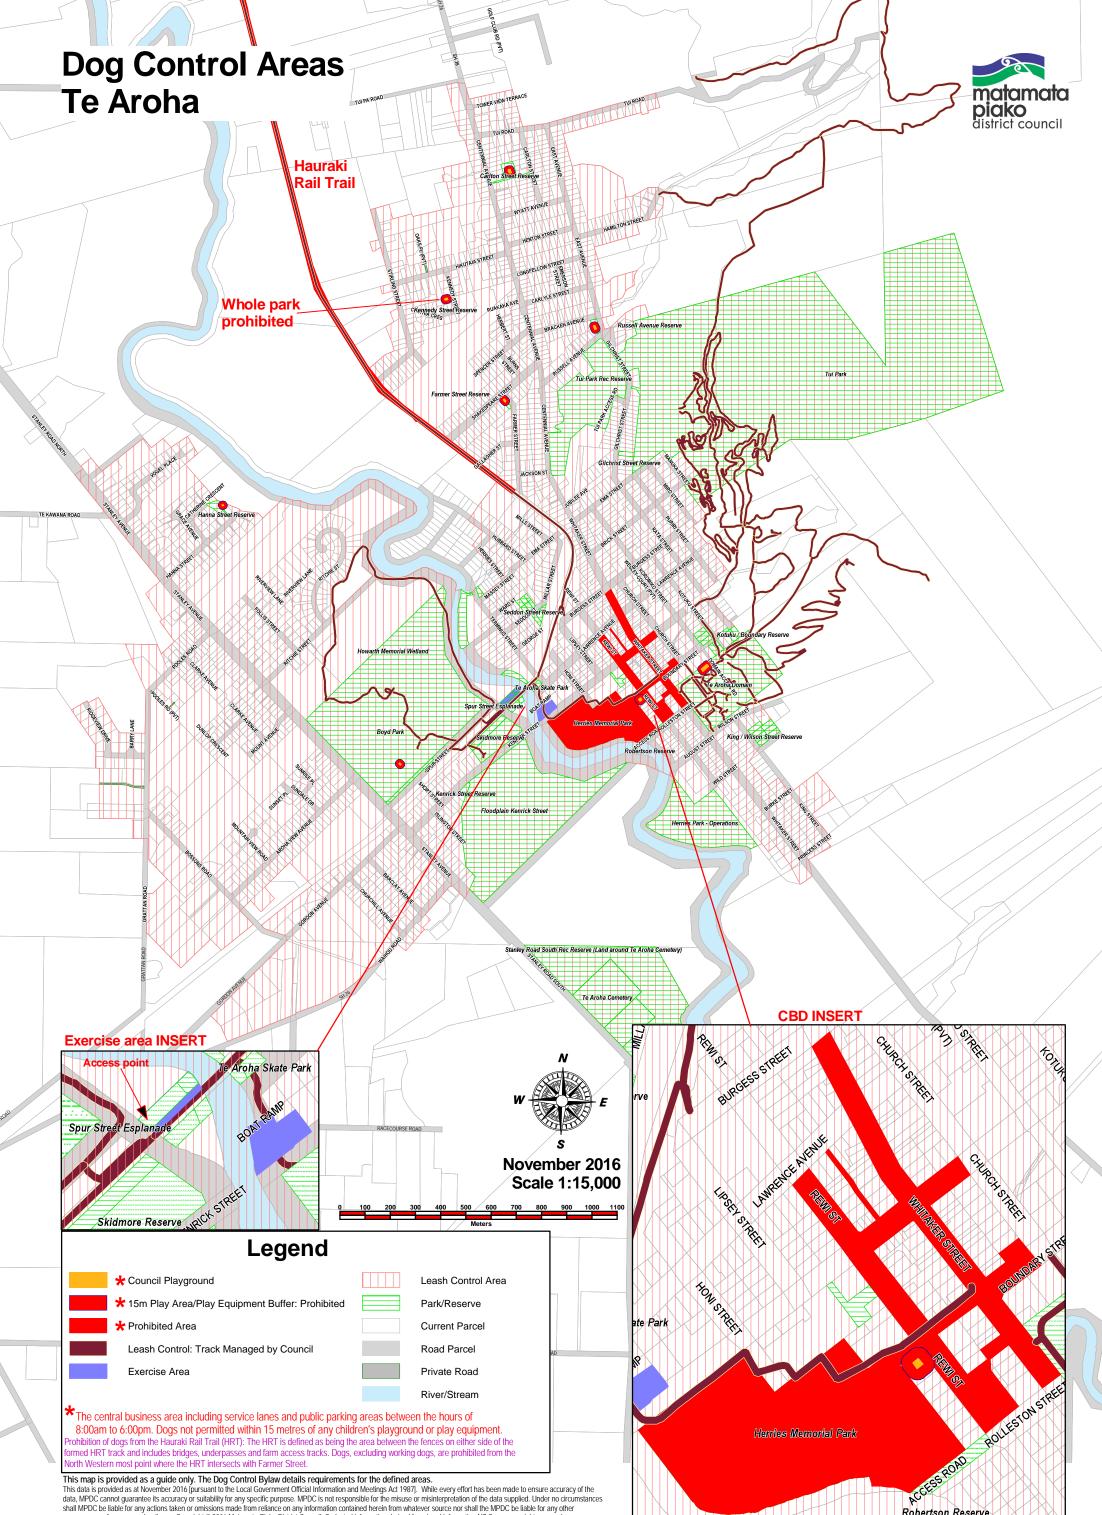

Robertson Reserve

This map is provided as a guide only. The Dog Control Bylaw details requirements for the defined areas. This data is provided as at November 2016 [pursuant to the Local Government Official Information and Meetings Act 1987]. While every effort has been made to ensure accuracy of the data, MPDC cannot guarantee its accuracy or suitability for any specific purpose. MPDC is not responsible for the misuse or misinterpretation of the data supplied. Under no circumstances shall MPDC be liable for any actions taken or omissions made from reliance on any information contained herein from whatever source nor shall the MPDC be liable for any other consequences from any such reliance. Copyright © 2016 Matamata-Piako District Council. Cadastral information derived from Land Information NZ Crown copyright reserved.